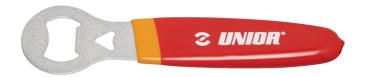

# Bottle opener with handle

45/2DP

#### Atributi proizvoda

- obavezan alat za svaku radionicu, garažu ili kofer s alatom, omogućava da nakon napornog dana popijete osvježavajuće piće.
- Precision-crafted from laser-cut tool steel for durability and longevity.
- Double-dipped handle offers superior comfort and hassle-free bottle opening.
- Designed with an Unior bike tools handle to seamlessly integrate with other Unior tools in your workshop.
- An essential tool for every workshop, garage, or toolbox, making it versatile and practical.
- Convenient hanging hole for easy storage and accessibility.
- Počastite se hladnim pićem nakon obavljenog posla