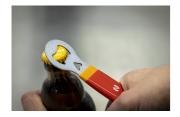

obavezan alat za svaku radionicu, garažu ili kofer s alatom, omogućava da nakon napornog dana popijete osvježavajuće piće.
- Precision-crafted from laser-cut tool steel for durability and longevity.
- Double-dipped handle offers superior comfort and hassle-free bottle opening.
- Designed with an Unior bike tools handle to seamlessly integrate with other Unior tools in your workshop.
- An essential tool for every workshop, garage, or toolbox, making it versatile and practical.
- Convenient hanging hole for easy storage and accessibility.
- Počastite se hladnim pićem nakon obavljenog posla



|        | L   |    | В  | H |
|--------|-----|----|----|---|
| 629429 | 155 | 62 | 40 | 5 |

<sup>\*</sup> Slike proizvoda su simbolične. Sve dimenzije su u mm, masa je u g.

### upotreba (pictures)







## Related products



Mini bottle opener