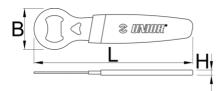

|        | L   |    | В  | H |
|--------|-----|----|----|---|
| 629429 | 155 | 62 | 40 | 5 |

<sup>\*</sup> Slike proizvoda su simbolične. Sve dimenzije su u mm, masa je u g.