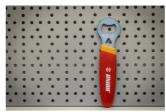

# Bottle opener with handle

45/2DP

#### Atributi proizvoda

- obavezan alat za svaku radionicu, garažu ili kofer s alatom, omogućava da nakon napornog dana popijete osvježavajuće piće.
- Precision-crafted from laser-cut tool steel for durability and longevity.
- Double-dipped handle offers superior comfort and hassle-free bottle opening.
- Designed with an Unior bike tools handle to seamlessly integrate with other Unior tools in your workshop.
- An essential tool for every workshop, garage, or toolbox, making it versatile and practical.
- Convenient hanging hole for easy storage and accessibility.
- Počastite se hladnim pićem nakon obavljenog posla

|        | L   |    | В  | H |
|--------|-----|----|----|---|
| 629429 | 155 | 62 | 40 | 5 |

<sup>\*</sup> Slike proizvoda su simbolične. Sve dimenzije su u mm, masa je u g.