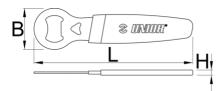

|        | L   |    | В  | Н |
|--------|-----|----|----|---|
| 629429 | 155 | 62 | 40 | 5 |

<sup>\*</sup> Images of products are symbolic. All dimensions are in mm, and weight in grams. All listed dimensions may vary in tolerance.