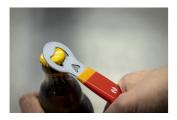

ures you can enjoy a
  refreshing beverage after a hard day's work.
- Precision-crafted from laser-cut tool steel for durability and longevity.
- Double-dipped handle offers superior comfort and hassle-free bottle opening.
- Designed with an Unior bike tools handle to seamlessly integrate with other Unior tools in your workshop.
- An essential tool for every workshop, garage, or toolbox, making it versatile and practical.
- Convenient hanging hole for easy storage and accessibility.
- Reward yourself with a cold drink "When Work's Done".



|        | L   |    | В  | Н |
|--------|-----|----|----|---|
| 629429 | 155 | 62 | 40 | 5 |

<sup>\*</sup> Images of products are symbolic. All dimensions are in mm, and weight in grams. All listed dimensions may vary in tolerance.

### 用途 (pictures)







## Related products



Mini bottle opener