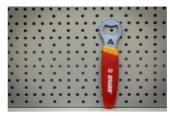

#### 产品属性

- An essential tool for your workshop, garage, or toolbox. This must-have tool ensures you can enjoy a
  refreshing beverage after a hard day's work.
- Precision-crafted from laser-cut tool steel for durability and longevity.
- Double-dipped handle offers superior comfort and hassle-free bottle opening.
- Designed with an Unior bike tools handle to seamlessly integrate with other Unior tools in your workshop.
- An essential tool for every workshop, garage, or toolbox, making it versatile and practical.
- Convenient hanging hole for easy storage and accessibility.
- Reward yourself with a cold drink "When Work's Done".

|        | L   |    | В  | Н |
|--------|-----|----|----|---|
| 629429 | 155 | 62 | 40 | 5 |

<sup>\*</sup> Images of products are symbolic. All dimensions are in mm, and weight in grams. All listed dimensions may vary in tolerance.