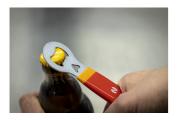

s you can enjoy a
  refreshing beverage after a hard day's work.
- Precision-crafted from laser-cut tool steel for durability and longevity.
- Double-dipped handle offers superior comfort and hassle-free bottle opening.
- Designed with an Unior bike tools handle to seamlessly integrate with other Unior tools in your workshop.
- An essential tool for every workshop, garage, or toolbox, making it versatile and practical.
- Convenient hanging hole for easy storage and accessibility.
- Reward yourself with a cold drink "When Work's Done".



|        | L   |    | В  | Н |
|--------|-----|----|----|---|
| 629429 | 155 | 62 | 40 | 5 |

<sup>\*</sup> Images of products are symbolic. All dimensions are in mm, and weight in grams. All listed dimensions may vary in tolerance.

### Usage (pictures)







## Related products



Mini bottle opener