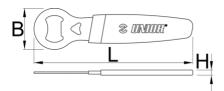

|        | L   |    | В  | Н |
|--------|-----|----|----|---|
| 629429 | 155 | 62 | 40 | 5 |

<sup>\*</sup> Images of products are symbolic. All dimensions are in mm, and weight in grams. All listed dimensions may vary in tolerance.