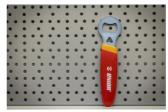

# Bottle opener with handle

45/2DP

#### Product features

- An essential tool for your workshop, garage, or toolbox. This must-have tool ensures you can enjoy a
  refreshing beverage after a hard day's work.
- Precision-crafted from laser-cut tool steel for durability and longevity.
- Double-dipped handle offers superior comfort and hassle-free bottle opening.
- Designed with an Unior bike tools handle to seamlessly integrate with other Unior tools in your workshop.
- An essential tool for every workshop, garage, or toolbox, making it versatile and practical.
- Convenient hanging hole for easy storage and accessibility.
- Reward yourself with a cold drink "When Work's Done".