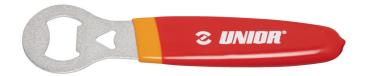

# Bottle opener with handle

45/2DP

#### Product features

- An essential tool for your workshop, garage, or toolbox. This must-have tool ensures you can enjoy a
  refreshing beverage after a hard day's work.
- Precision-crafted from laser-cut tool steel for durability and longevity.
- Double-dipped handle offers superior comfort and hassle-free bottle opening.
- Designed with an Unior bike tools handle to seamlessly integrate with other Unior tools in your workshop.
- An essential tool for every workshop, garage, or toolbox, making it versatile and practical.
- Convenient hanging hole for easy storage and accessibility.
- Reward yourself with a cold drink "When Work's Done".