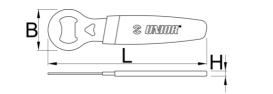

#### Profiles

|        | L   | <b>1</b> | В  | Н |
|--------|-----|----------|----|---|
| 629429 | 155 | 62       | 40 | 5 |

\* Imazhet e produkteve janë simbolike. Të gjitha dimensionet janë në mm, pesha në gram. Të gjitha dimensionet e listuara mund të ndryshojnë në tolerancë.