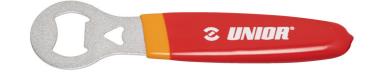

# Bottle opener with handle

#### 45/2DP

#### **Product features**

- An essential tool for your workshop, garage, or toolbox. This must-have tool ensures you can enjoy a refreshing beverage after a hard day's work.
- Precision-crafted from laser-cut tool steel for durability and longevity.
- Double-dipped handle offers superior comfort and hassle-free bottle opening.
- Designed with an Unior bike tools handle to seamlessly integrate with other Unior tools in your workshop.
- An essential tool for every workshop, garage, or toolbox, making it versatile and practical.
- Convenient hanging hole for easy storage and accessibility.
- Reward yourself with a cold drink "When Work's Done".