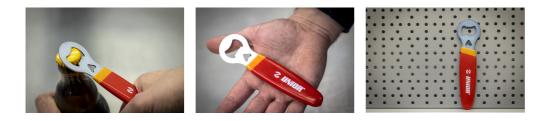

erage after a hard day's work.
- Precision-crafted from laser-cut tool steel for durability and longevity.
- Double-dipped handle offers superior comfort and hassle-free bottle opening.
- Designed with an Unior bike tools handle to seamlessly integrate with other Unior tools in your workshop.
- An essential tool for every workshop, garage, or toolbox, making it versatile and practical.
- Convenient hanging hole for easy storage and accessibility.
- Reward yourself with a cold drink "When Work's Done".



|        | L   | <b>1</b> | В  | Н |
|--------|-----|----------|----|---|
| 629429 | 155 | 62       | 40 | 5 |

\* Imazhet e produkteve janë simbolike. Të gjitha dimensionet janë në mm, pesha në gram. Të gjitha dimensionet e listuara mund të ndryshojnë në tolerancë.

### Usage (pictures)



## Related products



Mini bottle opener