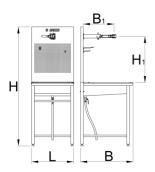

|        | L   | В   | B1  | HŁ   | HŦ   | H1  | <b>1</b> |
|--------|-----|-----|-----|------|------|-----|----------|
| 629350 | 600 | 751 | 442 | 1707 | 1750 | 665 | 38200    |

\* Ürünlerin resimleri semboliktir. Bütün boyutlar mm ve ağırlık gram cinsindendir.