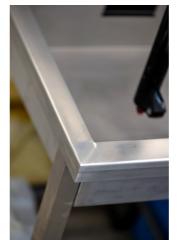

## **Product features**

- A perfect addition to our modular workbenches the Suspension Service Sink.
- Designed to make working on suspension forks and shocks as efficient as possible, it's constructed entirely of stainless steel and is equipped with a host of features developed with input from service professionals.
- Auto adjust clamp will hold the suspension component securely and allows you to set the desired orientation. We've perforated the rear panel to accept hooks in any configuration to hang parts for easy

access and drying. The sink shape and function has been optimized for easy drainage using smooth drip holes and a valved drain to collect waste oil safely. Finally there are adjustable feet which allow you to level the sink and ensure correct function at all times.