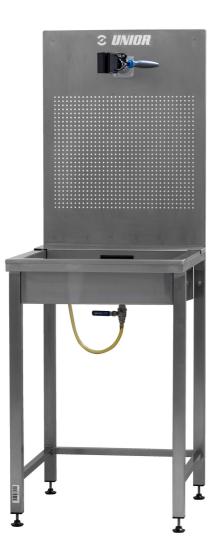

## Suspension service sink

990SIN

## **Product features**

- A perfect addition to our modular workbenches the Suspension Service Sink.
- Designed to make working on suspension forks and shocks as efficient as possible, it's constructed entirely of stainless steel and is equipped with a host of features developed with input from service professionals.
- Auto adjust clamp will hold the suspension component securely and allows you to set the desired orientation. We've perforated the rear panel to accept hooks in any configuration to hang parts for easy

access and drying. The sink shape and function has been optimized for easy drainage using smooth drip holes and a valved drain to collect waste oil safely. Finally there are adjustable feet which allow you to level the sink and ensure correct function at all times.