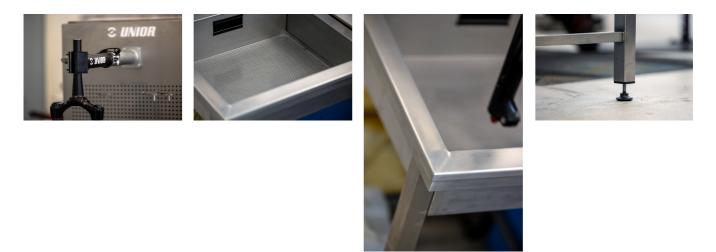

## **Product features**

- Perfektný doplnok k našim modulárnym pracovným stolom Závesný servisný drez.
- Je navrhnutý tak, aby bola práca s odpruženými vidlicami a tlmičmi čo najefektívnejšia, je skonštruovaná výhradne z nehrdzavejúcej ocele a je vybavená množstvom funkcií vyvinutých na základe podnetov od servisných profesionálov.
- Svorka s automatickým nastavením bude bezpečne držať závesný komponent a umožní vám nastaviť požadovanú orientáciu. Dierovali sme zadný panel, aby sme mohli prijať háčiky v akejkoľvek

konfigurácii na zavesenie dielov pre ľahký prístup a sušenie. Tvar a funkcia drezu bola optimalizovaná pre ľahké vypúšťanie pomocou hladkých odkvapkávacích otvorov a ventilového odtoku na bezpečné zachytávanie odpadového oleja. Nakoniec sú tu nastaviteľné nožičky, ktoré vám umožnia vyrovnať drez a zabezpečiť správnu funkciu za každých okolností.