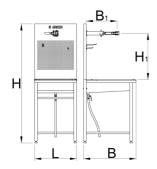

|        | L   | В   | B1  | HŦ   | HŦ   | H1  | -     |  |
|--------|-----|-----|-----|------|------|-----|-------|--|
| 629350 | 600 | 751 | 442 | 1707 | 1750 | 665 | 38200 |  |

\* Obrázky sú symbolické. Všetky rozmery sú v mm, hmotnosť je v g. Všetky udané rozmery sa môžu líšiť v rámci tolerancie.