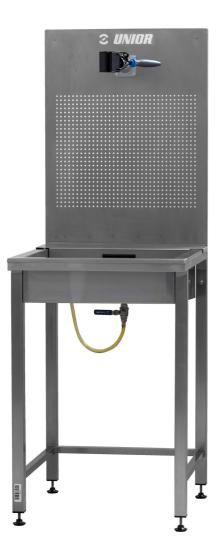

## **Product features**

- Perfektný doplnok k našim modulárnym pracovným stolom Závesný servisný drez.
- Je navrhnutý tak, aby bola práca s odpruženými vidlicami a tlmičmi čo najefektívnejšia, je skonštruovaná výhradne z nehrdzavejúcej ocele a je vybavená množstvom funkcií vyvinutých na základe podnetov od servisných profesionálov.
- Svorka s automatickým nastavením bude bezpečne držať závesný komponent a umožní vám nastaviť požadovanú orientáciu. Dierovali sme zadný panel, aby sme mohli prijať háčiky v akejkoľvek

konfigurácii na zavesenie dielov pre ľahký prístup a sušenie. Tvar a funkcia drezu bola optimalizovaná pre ľahké vypúšťanie pomocou hladkých odkvapkávacích otvorov a ventilového odtoku na bezpečné zachytávanie odpadového oleja. Nakoniec sú tu nastaviteľné nožičky, ktoré vám umožnia vyrovnať drez a zabezpečiť správnu funkciu za každých okolností.