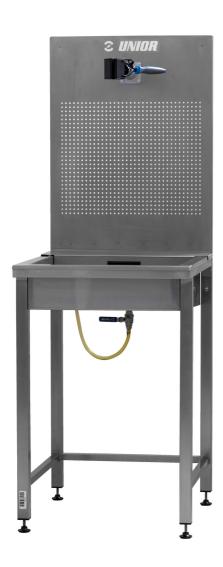

## Caracteristicile produsului

- A perfect addition to our modular workbenches the Suspension Service Sink.
- Designed to make working on suspension forks and shocks as efficient as possible, it's constructed
  entirely of stainless steel and is equipped with a host of features developed with input from service
  professionals.
- Auto adjust clamp will hold the suspension component securely and allows you to set the desired orientation. We've perforated the rear panel to accept hooks in any configuration to hang parts for easy

access and drying. The sink shape and function has been optimized for easy drainage using smooth drip holes and a valved drain to collect waste oil safely. Finally there are adjustable feet which allow you to level the sink and ensure correct function at all times.