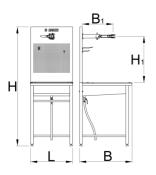

|        | L   | В   | B1  | H₹   | H₹   | H1  | •     |
|--------|-----|-----|-----|------|------|-----|-------|
| 629350 | 600 | 751 | 442 | 1707 | 1750 | 665 | 38200 |

<sup>\*</sup> Imaginea produsului este simbolica.Toate dimensiunile sunt exprimate în mm,greutatea în grame.