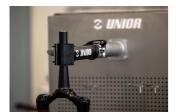

## Caracteristicile produsului

- A perfect addition to our modular workbenches the Suspension Service Sink.
- Designed to make working on suspension forks and shocks as efficient as possible, it's constructed
  entirely of stainless steel and is equipped with a host of features developed with input from service
  professionals.
- Auto adjust clamp will hold the suspension component securely and allows you to set the desired orientation. We've perforated the rear panel to accept hooks in any configuration to hang parts for easy