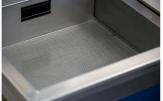

Стегачот за автоматско прилагодување ќе ја држи безбедно компонентата на суспензијата и ви овозможува да ја поставите саканата ориентација. Го продупчивме задниот панел за да прифатиме куки во која било конфигурација за да ги обесуваме деловите за лесен пристап и сушење. Обликот и функцијата на мијалникот се оптимизирани за лесно одводнување со помош на мазни отвори за капнување и одвод со вентили за безбедно собирање на отпадното масло. Конечно, има прилагодливи стапала кои ви овозможуваат да го израмните мијалникот и да обезбедите правилна функција во секое време.