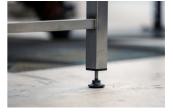

Стегачот за автоматско прилагодување ќе ја држи безбедно компонентата на суспензијата и ви овозможува да ја поставите саканата ориентација. Го продупчивме задниот панел за да прифатиме куки во која било конфигурација за да ги обесуваме деловите за лесен пристап и сушење. Обликот и функцијата на мијалникот се оптимизирани за лесно одводнување со помош на мазни отвори за капнување и одвод со вентили за безбедно собирање на отпадното масло. Конечно, има прилагодливи стапала кои ви овозможуваат да го израмните мијалникот и да обезбедите правилна функција во секое време.