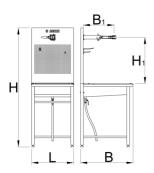

|        | L   | В   | B1  | H₹   | H₹   | H1  | •     |
|--------|-----|-----|-----|------|------|-----|-------|
| 629350 | 600 | 751 | 442 | 1707 | 1750 | 665 | 38200 |

<sup>\*</sup> Сликите на производите се симболични. Сите димензии се во мм, тежината е во грамови. Сите наведени димензии може да се разликуваат во ниво на толеранција