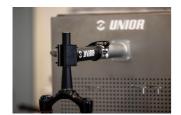

Стегачот за автоматско прилагодување ќе ја држи безбедно компонентата на суспензијата и ви овозможува да ја поставите саканата ориентација. Го продупчивме задниот панел за да прифатиме куки во која било конфигурација за да ги обесуваме деловите за лесен пристап и сушење. Обликот и функцијата на мијалникот се оптимизирани за лесно одводнување со помош на мазни отвори за капнување и одвод со вентили за безбедно собирање на отпадното масло. Конечно, има прилагодливи стапала кои ви овозможуваат да го израмните мијалникот и да обезбедите правилна функција во секое време.