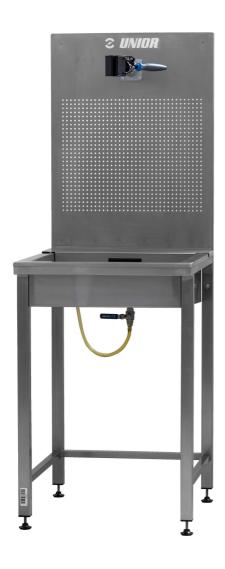

## Мијалник за сервис за суспензија

990SIN

## **Product features**

- Совршен додаток на нашите модуларни работни маси мијалникот за сервисирање на суспензија.
- Дизајниран да ја направи работата на вилушките за суспензија и амортизерите што е можно поефикасна, тој е целосно конструиран од нерѓосувачки челик и е опремен со мноштво функции развиени со придонес од професионалци во сервисот.

Стегачот за автоматско прилагодување ќе ја држи безбедно компонентата на суспензијата и ви овозможува да ја поставите саканата ориентација. Го продупчивме задниот панел за да прифатиме куки во која било конфигурација за да ги обесуваме деловите за лесен пристап и сушење. Обликот и функцијата на мијалникот се оптимизирани за лесно одводнување со помош на мазни отвори за капнување и одвод со вентили за безбедно собирање на отпадното масло. Конечно, има прилагодливи стапала кои ви овозможуваат да го израмните мијалникот и да обезбедите правилна функција во секое време.