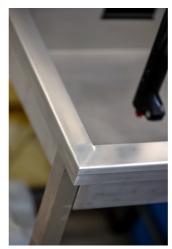

## **Product features**

- Совршен додаток на нашите модуларни работни маси мијалникот за сервисирање на суспензија.
- Дизајниран да ја направи работата на вилушките за суспензија и амортизерите што е можно поефикасна, тој е целосно конструиран од нерѓосувачки челик и е опремен со мноштво функции развиени со придонес од професионалци во сервисот.

Стегачот за автоматско прилагодување ќе ја држи безбедно компонентата на суспензијата и ви овозможува да ја поставите саканата ориентација. Го продупчивме задниот панел за да прифатиме куки во која било конфигурација за да ги обесуваме деловите за лесен пристап и сушење. Обликот и функцијата на мијалникот се оптимизирани за лесно одводнување со помош на мазни отвори за капнување и одвод со вентили за безбедно собирање на отпадното масло. Конечно, има прилагодливи стапала кои ви овозможуваат да го израмните мијалникот и да обезбедите правилна функција во секое време.