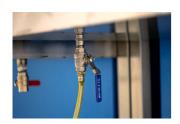

Стегачот за автоматско прилагодување ќе ја држи безбедно компонентата на суспензијата и ви овозможува да ја поставите саканата ориентација. Го продупчивме задниот панел за да прифатиме куки во која било конфигурација за да ги обесуваме деловите за лесен пристап и сушење. Обликот и функцијата на мијалникот се оптимизирани за лесно одводнување со помош на мазни отвори за капнување и одвод со вентили за безбедно собирање на отпадното масло. Конечно, има прилагодливи стапала кои ви овозможуваат да го израмните мијалникот и да обезбедите правилна функција во секое време.