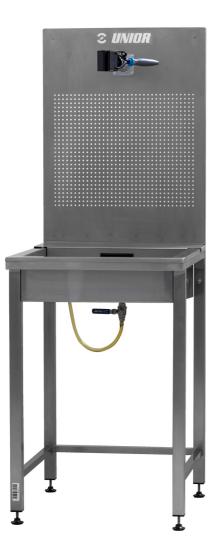

## Suspension service sink

990SIN

## 제품 특징

- A perfect addition to our modular workbenches the Suspension Service Sink.
- Designed to make working on suspension forks and shocks as efficient as possible, it's constructed entirely of stainless steel and is equipped with a host of features developed with input from service professionals.
- Auto adjust clamp will hold the suspension component securely and allows you to set the desired orientation. We've perforated the rear panel to accept hooks in any configuration to hang parts for easy

access and drying. The sink shape and function has been optimized for easy drainage using smooth drip holes and a valved drain to collect waste oil safely. Finally there are adjustable feet which allow you to level the sink and ensure correct function at all times.