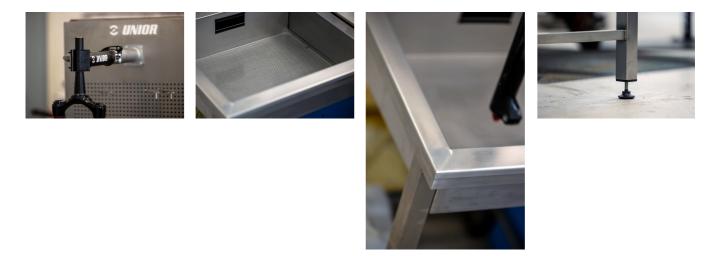

## 제품 특징

- A perfect addition to our modular workbenches the Suspension Service Sink.
- Designed to make working on suspension forks and shocks as efficient as possible, it's constructed entirely of stainless steel and is equipped with a host of features developed with input from service professionals.
- Auto adjust clamp will hold the suspension component securely and allows you to set the desired orientation. We've perforated the rear panel to accept hooks in any configuration to hang parts for easy

access and drying. The sink shape and function has been optimized for easy drainage using smooth drip holes and a valved drain to collect waste oil safely. Finally there are adjustable feet which allow you to level the sink and ensure correct function at all times.