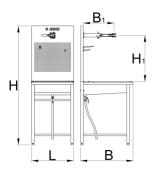

|        | L   | В   | B1  | HŦ   | H₹   | H1  |       |  |
|--------|-----|-----|-----|------|------|-----|-------|--|
| 629350 | 600 | 751 | 442 | 1707 | 1750 | 665 | 38200 |  |

\* Images of products are symbolic. All dimensions are in mm, and weight in grams. All listed dimensions may vary in tolerance.