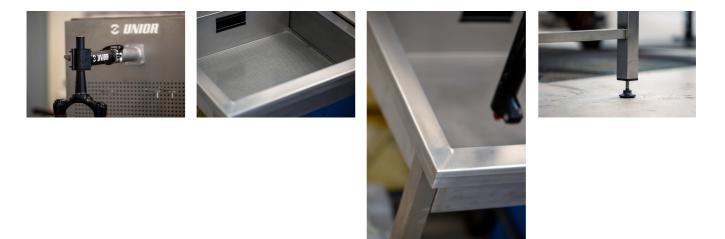

## Attributi del prodotto

- A perfect addition to our modular workbenches the Suspension Service Sink.
- Designed to make working on suspension forks and shocks as efficient as possible, it's constructed entirely of stainless steel and is equipped with a host of features developed with input from service professionals.
- Auto adjust clamp will hold the suspension component securely and allows you to set the desired orientation. We've perforated the rear panel to accept hooks in any configuration to hang parts for easy

access and drying. The sink shape and function has been optimized for easy drainage using smooth drip holes and a valved drain to collect waste oil safely. Finally there are adjustable feet which allow you to level the sink and ensure correct function at all times.