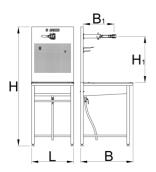

|        | L   | В   | B1  | НŦ   | H₹   | H1  | <b>1</b> |  |
|--------|-----|-----|-----|------|------|-----|----------|--|
| 629350 | 600 | 751 | 442 | 1707 | 1750 | 665 | 38200    |  |

\* Le immagini dei prodotti sono puramente simboliche. Tutte le dimensioni sono in mm, peso in grammi.