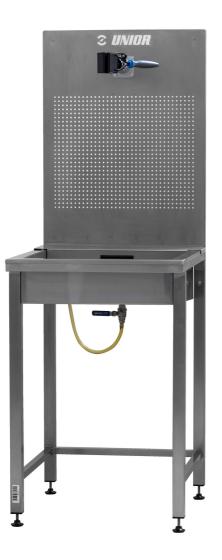

## Suspension service sink

990SIN

## Attributi del prodotto

- A perfect addition to our modular workbenches the Suspension Service Sink.
- Designed to make working on suspension forks and shocks as efficient as possible, it's constructed entirely of stainless steel and is equipped with a host of features developed with input from service professionals.
- Auto adjust clamp will hold the suspension component securely and allows you to set the desired orientation. We've perforated the rear panel to accept hooks in any configuration to hang parts for easy

access and drying. The sink shape and function has been optimized for easy drainage using smooth drip holes and a valved drain to collect waste oil safely. Finally there are adjustable feet which allow you to level the sink and ensure correct function at all times.