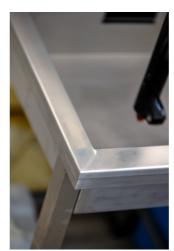

## Atributi proizvoda

- A perfect addition to our modular workbenches the Suspension Service Sink.
- Designed to make working on suspension forks and shocks as efficient as possible, it's constructed
  entirely of stainless steel and is equipped with a host of features developed with input from service
  professionals.
- Auto adjust clamp will hold the suspension component securely and allows you to set the desired orientation. We've perforated the rear panel to accept hooks in any configuration to hang parts for easy

access and drying. The sink shape and function has been optimized for easy drainage using smooth drip holes and a valved drain to collect waste oil safely. Finally there are adjustable feet which allow you to level the sink and ensure correct function at all times.