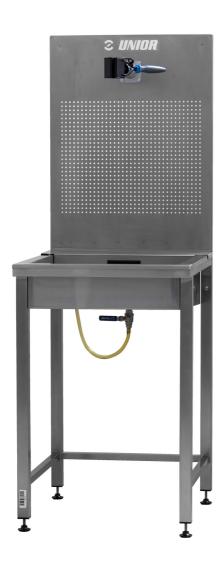

## Suspension service sink

990SIN

## Atributi proizvoda

- A perfect addition to our modular workbenches the Suspension Service Sink.
- Designed to make working on suspension forks and shocks as efficient as possible, it's constructed
  entirely of stainless steel and is equipped with a host of features developed with input from service
  professionals.
- Auto adjust clamp will hold the suspension component securely and allows you to set the desired orientation. We've perforated the rear panel to accept hooks in any configuration to hang parts for easy

access and drying. The sink shape and function has been optimized for easy drainage using smooth drip holes and a valved drain to collect waste oil safely. Finally there are adjustable feet which allow you to level the sink and ensure correct function at all times.