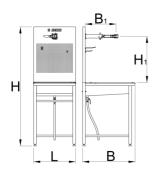

|        | L   | В   | B1  | H₹   | H₹   | H1  | •     |
|--------|-----|-----|-----|------|------|-----|-------|
| 629350 | 600 | 751 | 442 | 1707 | 1750 | 665 | 38200 |

<sup>\*</sup> Slike proizvoda su simbolične. Sve dimenzije su u mm, masa je u g.