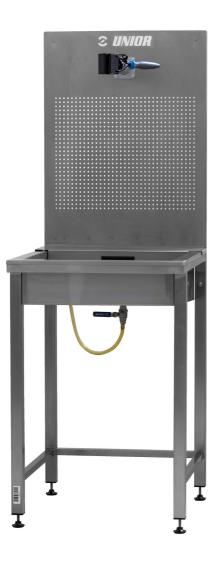

## Suspension service sink

990SIN

## Description produit

- A perfect addition to our modular workbenches the Suspension Service Sink.
- Designed to make working on suspension forks and shocks as efficient as possible, it's constructed entirely of stainless steel and is equipped with a host of features developed with input from service professionals.
- Auto adjust clamp will hold the suspension component securely and allows you to set the desired orientation. We've perforated the rear panel to accept hooks in any configuration to hang parts for easy

access and drying. The sink shape and function has been optimized for easy drainage using smooth drip holes and a valved drain to collect waste oil safely. Finally there are adjustable feet which allow you to level the sink and ensure correct function at all times.