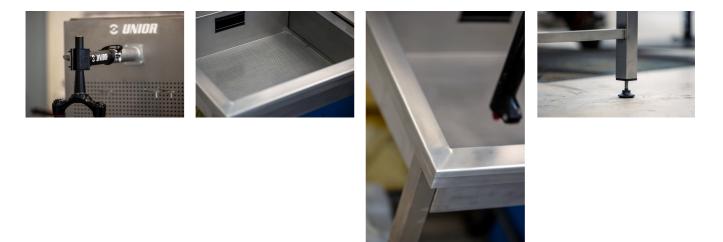

## Description produit

- A perfect addition to our modular workbenches the Suspension Service Sink.
- Designed to make working on suspension forks and shocks as efficient as possible, it's constructed entirely of stainless steel and is equipped with a host of features developed with input from service professionals.
- Auto adjust clamp will hold the suspension component securely and allows you to set the desired orientation. We've perforated the rear panel to accept hooks in any configuration to hang parts for easy

access and drying. The sink shape and function has been optimized for easy drainage using smooth drip holes and a valved drain to collect waste oil safely. Finally there are adjustable feet which allow you to level the sink and ensure correct function at all times.

## Utilisation (pictures)