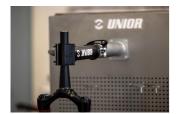

## Description produit

- A perfect addition to our modular workbenches the Suspension Service Sink.
- Designed to make working on suspension forks and shocks as efficient as possible, it's constructed
  entirely of stainless steel and is equipped with a host of features developed with input from service
  professionals.
- Auto adjust clamp will hold the suspension component securely and allows you to set the desired orientation. We've perforated the rear panel to accept hooks in any configuration to hang parts for easy