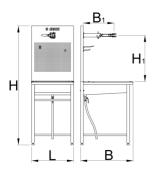

|        | L   | В   | B1  | H₹   | HŦ   | H1  | •     |
|--------|-----|-----|-----|------|------|-----|-------|
| 629350 | 600 | 751 | 442 | 1707 | 1750 | 665 | 38200 |

<sup>\*</sup> Les images des produits ne sont pas contractuelles. Toutes les dimensions sont en mm, les poids en grammes.