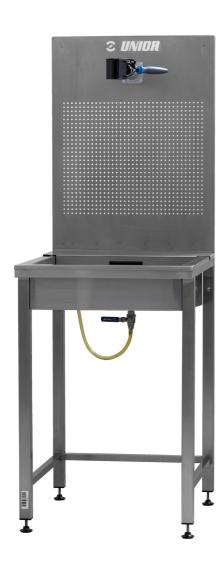

## Suspension service sink

990SIN

## Description produit

- A perfect addition to our modular workbenches the Suspension Service Sink.
- Designed to make working on suspension forks and shocks as efficient as possible, it's constructed
  entirely of stainless steel and is equipped with a host of features developed with input from service
  professionals.
- Auto adjust clamp will hold the suspension component securely and allows you to set the desired orientation. We've perforated the rear panel to accept hooks in any configuration to hang parts for easy

access and drying. The sink shape and function has been optimized for easy drainage using smooth drip holes and a valved drain to collect waste oil safely. Finally there are adjustable feet which allow you to level the sink and ensure correct function at all times.