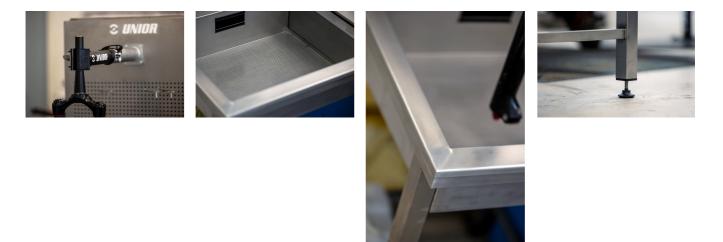

## Description produit

- A perfect addition to our modular workbenches the Suspension Service Sink.
- Designed to make working on suspension forks and shocks as efficient as possible, it's constructed entirely of stainless steel and is equipped with a host of features developed with input from service professionals.
- Auto adjust clamp will hold the suspension component securely and allows you to set the desired orientation. We've perforated the rear panel to accept hooks in any configuration to hang parts for easy

access and drying. The sink shape and function has been optimized for easy drainage using smooth drip holes and a valved drain to collect waste oil safely. Finally there are adjustable feet which allow you to level the sink and ensure correct function at all times.