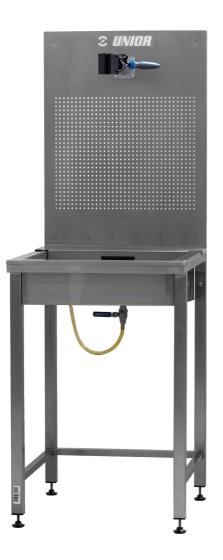

## Description produit

- A perfect addition to our modular workbenches the Suspension Service Sink.
- Designed to make working on suspension forks and shocks as efficient as possible, it's constructed entirely of stainless steel and is equipped with a host of features developed with input from service professionals.
- Auto adjust clamp will hold the suspension component securely and allows you to set the desired orientation. We've perforated the rear panel to accept hooks in any configuration to hang parts for easy

access and drying. The sink shape and function has been optimized for easy drainage using smooth drip holes and a valved drain to collect waste oil safely. Finally there are adjustable feet which allow you to level the sink and ensure correct function at all times.