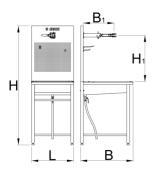

|        | L   | В   | B1  | HŦ   | H₹   | H1  |       |  |
|--------|-----|-----|-----|------|------|-----|-------|--|
| 629350 | 600 | 751 | 442 | 1707 | 1750 | 665 | 38200 |  |

\* Les images des produits ne sont pas contractuelles. Toutes les dimensions sont en mm, les poids en grammes.