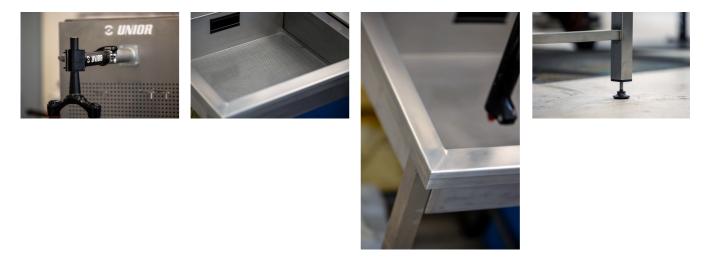

## Používání (obrázky)

## Vlastnosti produktu

- Perfektní doplněk k našim modulárním pracovním stolům závěsný servisní dřez.
- Je navržen tak, aby byla práce na odpružených vidlicích a tlumičích co nejúčinnější, je vyrobena výhradně z nerezové oceli a je vybavena řadou funkcí vyvinutých s přispěním servisních profesionálů.
- Automaticky nastavitelná svorka bezpečně přidrží závěsný komponent a umožní vám nastavit požadovanou orientaci. Zadní panel jsme perforovali, aby bylo možné připojit háčky v jakékoli konfiguraci pro zavěšení dílů pro snadný přístup a sušení. Tvar a funkce dřezu byly optimalizovány pro

snadné vypouštění pomocí hladkých odkapávacích otvorů a ventilového odtoku pro bezpečný sběr odpadního oleje. Konečně jsou tu nastavitelné nožičky, které vám umožní vyrovnat dřez a zajistit správnou funkci za všech okolností.