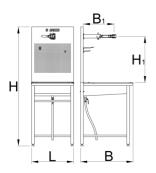

|        | L   | В   | B1  | HŦ   | H₹   | H1  | <b>1</b> |  |
|--------|-----|-----|-----|------|------|-----|----------|--|
| 629350 | 600 | 751 | 442 | 1707 | 1750 | 665 | 38200    |  |

\* Obrázky produktů jsou symbolické. Všechny rozměry jsou v mm a hmotnost v gramech. Všechny uvedené rozměry se mohou lišit v toleranci.