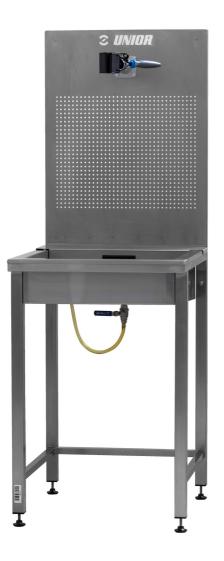

## Závěsný servisní dřez

## 990SIN

## Vlastnosti produktu

- Perfektní doplněk k našim modulárním pracovním stolům závěsný servisní dřez.
- Je navržen tak, aby byla práce na odpružených vidlicích a tlumičích co nejúčinnější, je vyrobena výhradně z nerezové oceli a je vybavena řadou funkcí vyvinutých s přispěním servisních profesionálů.
- Automaticky nastavitelná svorka bezpečně přidrží závěsný komponent a umožní vám nastavit požadovanou orientaci. Zadní panel jsme perforovali, aby bylo možné připojit háčky v jakékoli konfiguraci pro zavěšení dílů pro snadný přístup a sušení. Tvar a funkce dřezu byly optimalizovány pro

snadné vypouštění pomocí hladkých odkapávacích otvorů a ventilového odtoku pro bezpečný sběr odpadního oleje. Konečně jsou tu nastavitelné nožičky, které vám umožní vyrovnat dřez a zajistit správnou funkci za všech okolností.