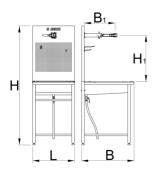

|        | L   | В   | B1  | H₹   | H₹   | H1  | •     |
|--------|-----|-----|-----|------|------|-----|-------|
| 629350 | 600 | 751 | 442 | 1707 | 1750 | 665 | 38200 |

<sup>\*</sup> Images of products are symbolic. All dimensions are in mm, and weight in grams. All listed dimensions may vary in tolerance.