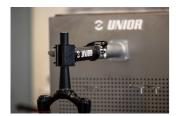

## 产品属性

- A perfect addition to our modular workbenches the Suspension Service Sink.
- Designed to make working on suspension forks and shocks as efficient as possible, it's constructed
  entirely of stainless steel and is equipped with a host of features developed with input from service
  professionals.
- Auto adjust clamp will hold the suspension component securely and allows you to set the desired orientation. We've perforated the rear panel to accept hooks in any configuration to hang parts for easy