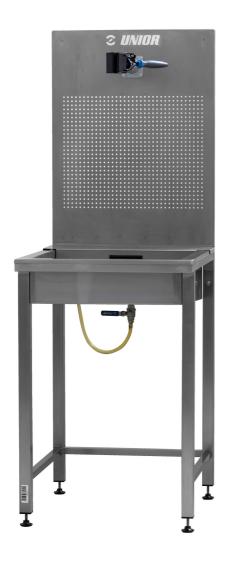

## Suspension service sink

990SIN

## 产品属性

- A perfect addition to our modular workbenches the Suspension Service Sink.
- Designed to make working on suspension forks and shocks as efficient as possible, it's constructed
  entirely of stainless steel and is equipped with a host of features developed with input from service
  professionals.
- Auto adjust clamp will hold the suspension component securely and allows you to set the desired orientation. We've perforated the rear panel to accept hooks in any configuration to hang parts for easy

access and drying. The sink shape and function has been optimized for easy drainage using smooth drip holes and a valved drain to collect waste oil safely. Finally there are adjustable feet which allow you to level the sink and ensure correct function at all times.