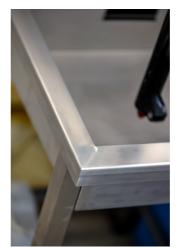

## Atributi proizvoda

- A perfect addition to our modular workbenches the Suspension Service Sink.
- Designed to make working on suspension forks and shocks as efficient as possible, it's constructed entirely of stainless steel and is equipped with a host of features developed with input from service professionals.
- Auto adjust clamp will hold the suspension component securely and allows you to set the desired orientation. We've perforated the rear panel to accept hooks in any configuration to hang parts for easy

access and drying. The sink shape and function has been optimized for easy drainage using smooth drip holes and a valved drain to collect waste oil safely. Finally there are adjustable feet which allow you to level the sink and ensure correct function at all times.