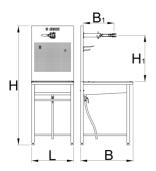

|        | L   | В   | B1  | HŦ   | H₹   | H1  | <b>1</b> |
|--------|-----|-----|-----|------|------|-----|----------|
| 629350 | 600 | 751 | 442 | 1707 | 1750 | 665 | 38200    |

\* Slike proizvoda su simbolične. Sve dimenzije su u mm, masa je u g.