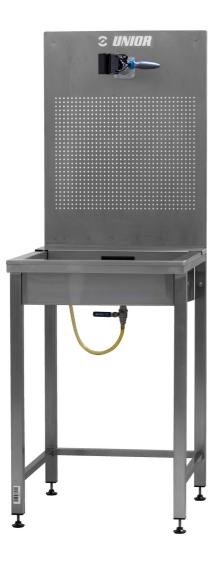

## Suspension service sink

990SIN

## Atributi proizvoda

- A perfect addition to our modular workbenches the Suspension Service Sink.
- Designed to make working on suspension forks and shocks as efficient as possible, it's constructed entirely of stainless steel and is equipped with a host of features developed with input from service professionals.
- Auto adjust clamp will hold the suspension component securely and allows you to set the desired orientation. We've perforated the rear panel to accept hooks in any configuration to hang parts for easy

access and drying. The sink shape and function has been optimized for easy drainage using smooth drip holes and a valved drain to collect waste oil safely. Finally there are adjustable feet which allow you to level the sink and ensure correct function at all times.