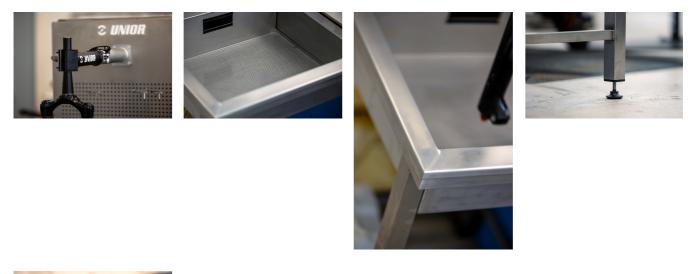

## Product attributen

- A perfect addition to our modular workbenches the Suspension Service Sink.
- Designed to make working on suspension forks and shocks as efficient as possible, it's constructed entirely of stainless steel and is equipped with a host of features developed with input from service professionals.
- Auto adjust clamp will hold the suspension component securely and allows you to set the desired orientation. We've perforated the rear panel to accept hooks in any configuration to hang parts for easy

access and drying. The sink shape and function has been optimized for easy drainage using smooth drip holes and a valved drain to collect waste oil safely. Finally there are adjustable feet which allow you to level the sink and ensure correct function at all times.