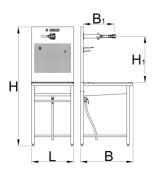

|        | L   | В   | B1  | HŦ   | HŦ   | H1  | <b>1</b> |
|--------|-----|-----|-----|------|------|-----|----------|
| 629350 | 600 | 751 | 442 | 1707 | 1750 | 665 | 38200    |

\* Afbeeldingen van producten zijn symbolisch. Alle afmetingen zijn in mm, en het gewicht in grammen. Alle vermelde afmetingen kunnen variëren in tolerantie.