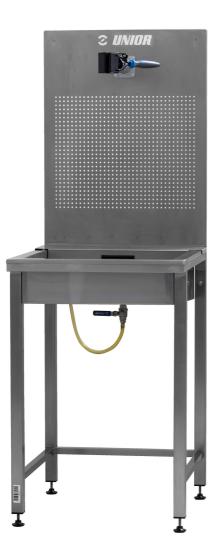

## Suspension service sink

990SIN

## Product attributen

- A perfect addition to our modular workbenches the Suspension Service Sink.
- Designed to make working on suspension forks and shocks as efficient as possible, it's constructed entirely of stainless steel and is equipped with a host of features developed with input from service professionals.
- Auto adjust clamp will hold the suspension component securely and allows you to set the desired orientation. We've perforated the rear panel to accept hooks in any configuration to hang parts for easy

access and drying. The sink shape and function has been optimized for easy drainage using smooth drip holes and a valved drain to collect waste oil safely. Finally there are adjustable feet which allow you to level the sink and ensure correct function at all times.