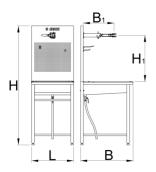

|        | L   | В   | B1  | НŦ   | H₹   | H1  | <b>1</b> |  |
|--------|-----|-----|-----|------|------|-----|----------|--|
| 629350 | 600 | 751 | 442 | 1707 | 1750 | 665 | 38200    |  |

\* Imazhet e produkteve janë simbolike. Të gjitha dimensionet janë në mm, pesha në gram. Të gjitha dimensionet e listuara mund të ndryshojnë në tolerancë.