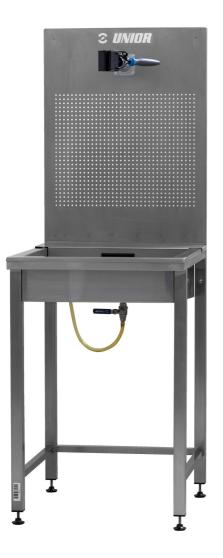

## Lavaman per servis

## 990SIN

## **Product features**

- A perfect addition to our modular workbenches the Suspension Service Sink.
- Designed to make working on suspension forks and shocks as efficient as possible, it's constructed entirely of stainless steel and is equipped with a host of features developed with input from service professionals.
- Auto adjust clamp will hold the suspension component securely and allows you to set the desired orientation. We've perforated the rear panel to accept hooks in any configuration to hang parts for easy

access and drying. The sink shape and function has been optimized for easy drainage using smooth drip holes and a valved drain to collect waste oil safely. Finally there are adjustable feet which allow you to level the sink and ensure correct function at all times.