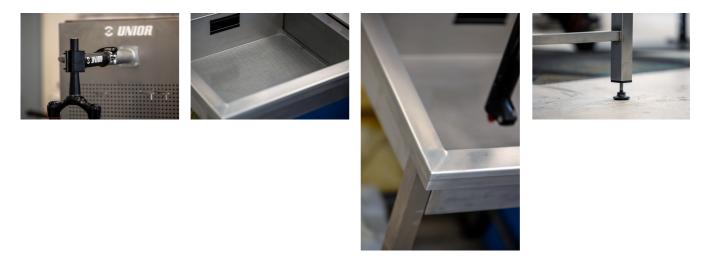

## **Product features**

- A perfect addition to our modular workbenches the Suspension Service Sink.
- Designed to make working on suspension forks and shocks as efficient as possible, it's constructed entirely of stainless steel and is equipped with a host of features developed with input from service professionals.
- Auto adjust clamp will hold the suspension component securely and allows you to set the desired orientation. We've perforated the rear panel to accept hooks in any configuration to hang parts for easy

access and drying. The sink shape and function has been optimized for easy drainage using smooth drip holes and a valved drain to collect waste oil safely. Finally there are adjustable feet which allow you to level the sink and ensure correct function at all times.

## Usage (pictures)