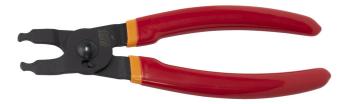

## Master Link pliers

## 제품 특징

- Master link pliers are designed for installation and removal of the chain master links on most 6 13 speed derailleur chains, including Sram flat top chains.
- Laser cut and heat treated.
- Features dual-function jaws capable of both opening and closing master links.
- Compatible with 6 13 speed derailleur chains, including Sram flat top chains.
- Equipped with double-dipped handles for enhanced comfort.
- 재질: 프리미엄 플렉스 플러스 카본 스틸
- surface finish: trivalent chrome plated to standard ISO 1456:2009