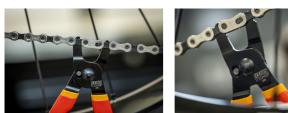

## 제품 특징

- Master link pliers are designed for installation and removal of the chain master links on most 6 13 speed derailleur chains, including Sram flat top chains.
- Laser cut and heat treated.
- Features dual-function jaws capable of both opening and closing master links.
- Compatible with 6 13 speed derailleur chains, including Sram flat top chains.
- Equipped with double-dipped handles for enhanced comfort.
- 재질: 프리미엄 플렉스 플러스 카본 스틸
- surface finish: trivalent chrome plated to standard ISO 1456:2009

\* Images of products are symbolic. All dimensions are in mm, and weight in grams. All listed dimensions may vary in tolerance.

사용법 (사진)