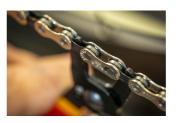

## Master Link pliers

## 제품 특징

- Master link pliers are designed for installation and removal of the chain master links on most 6 13 speed derailleur chains, including Sram flat top chains.
- Laser cut and heat treated.
- Features dual-function jaws capable of both opening and closing master links.
- Compatible with 6 13 speed derailleur chains, including Sram flat top chains.
- Equipped with double-dipped handles for enhanced comfort.
- 재질: 프리미엄 플렉스 플러스 카본 스틸
- surface finish: trivalent chrome plated to standard ISO 1456:2009