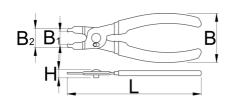

|        | L   | В  | B1   | B2 | Н  | <b>1</b> |
|--------|-----|----|------|----|----|----------|
| 629366 | 160 | 56 | 13.5 | 34 | 21 | 74       |

\* Images of products are symbolic. All dimensions are in mm, and weight in grams. All listed dimensions may vary in tolerance.