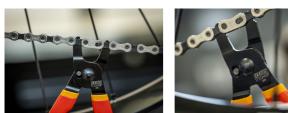

## 产品属性

- Master link pliers are designed for installation and removal of the chain master links on most 6 13 speed derailleur chains, including Sram flat top chains.
- Laser cut and heat treated.
- Features dual-function jaws capable of both opening and closing master links.
- Compatible with 6 13 speed derailleur chains, including Sram flat top chains.
- Equipped with double-dipped handles for enhanced comfort.
- 材料:优质弹性高碳钢
- 表面处理:根据ISO 1456:2009标准镀铬