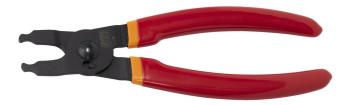

## Master Link pliers

## 产品属性

- Master link pliers are designed for installation and removal of the chain master links on most 6 13 speed derailleur chains, including Sram flat top chains.
- Laser cut and heat treated.
- Features dual-function jaws capable of both opening and closing master links.
- Compatible with 6 13 speed derailleur chains, including Sram flat top chains.
- Equipped with double-dipped handles for enhanced comfort.
- 材料:优质弹性高碳钢
- 表面处理:根据ISO 1456:2009标准镀铬