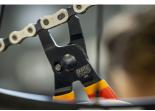

## 产品属性

- Master link pliers are designed for installation and removal of the chain master links on most 6 13 speed derailleur chains, including Sram flat top chains.
- Laser cut and heat treated.
- Features dual-function jaws capable of both opening and closing master links.
- Compatible with 6 13 speed derailleur chains, including Sram flat top chains.
- Equipped with double-dipped handles for enhanced comfort.
- 材料:优质弹性高碳钢
- 表面处理:根据ISO 1456:2009标准镀铬