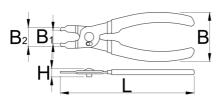

|        | L   | В  | B1   | B2 | Н  | i  |
|--------|-----|----|------|----|----|----|
| 629366 | 160 | 56 | 13.5 | 34 | 21 | 74 |

<sup>\*</sup> Images of products are symbolic. All dimensions are in mm, and weight in grams. All listed dimensions may vary in tolerance.