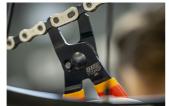

s are designed for installation and removal of the chain master links on most 6 13 speed derailleur chains, including Sram flat top chains.
- Laser cut and heat treated.
- Features dual-function jaws capable of both opening and closing master links.
- Compatible with 6 13 speed derailleur chains, including Sram flat top chains.
- Equipped with double-dipped handles for enhanced comfort.
- material: premium flex plus carbon steel
- surface finish: trivalent chrome plated to standard ISO 1456:2009



|        | L   | В  | B1   | B2 | Н  | i  |
|--------|-----|----|------|----|----|----|
| 629366 | 160 | 56 | 13.5 | 34 | 21 | 74 |

<sup>\*</sup> Images of products are symbolic. All dimensions are in mm, and weight in grams. All listed dimensions may vary in tolerance.

## Usage (pictures)