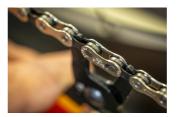

## Product features

- Master link pliers are designed for installation and removal of the chain master links on most 6 13 speed derailleur chains, including Sram flat top chains.
- Laser cut and heat treated.
- Features dual-function jaws capable of both opening and closing master links.
- Compatible with 6 13 speed derailleur chains, including Sram flat top chains.
- Equipped with double-dipped handles for enhanced comfort.
- material: premium flex plus carbon steel
- surface finish: trivalent chrome plated to standard ISO 1456:2009