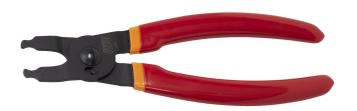

## Master Link pliers

1720/4DP

## Product features

- Master link pliers are designed for installation and removal of the chain master links on most 6 13 speed derailleur chains, including Sram flat top chains.
- Laser cut and heat treated.
- Features dual-function jaws capable of both opening and closing master links.
- Compatible with 6 13 speed derailleur chains, including Sram flat top chains.
- Equipped with double-dipped handles for enhanced comfort.
- material: premium flex plus carbon steel
- surface finish: trivalent chrome plated to standard ISO 1456:2009