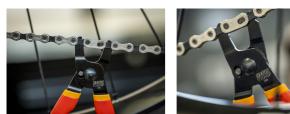

ers are designed for installation and removal of the chain master links on most 6 13 speed derailleur chains, including Sram flat top chains.
- Laser cut and heat treated.
- Features dual-function jaws capable of both opening and closing master links.
- Compatible with 6 13 speed derailleur chains, including Sram flat top chains.
- Equipped with double-dipped handles for enhanced comfort.
- material: premium flex plus carbon steel
- surface finish: trivalent chrome plated to standard ISO 1456:2009



|        | L   | В  | B1   | B2 | Н  | i  |
|--------|-----|----|------|----|----|----|
| 629366 | 160 | 56 | 13.5 | 34 | 21 | 74 |

<sup>\*</sup> Images of products are symbolic. All dimensions are in mm, and weight in grams. All listed dimensions may vary in tolerance.

## Usage (pictures)