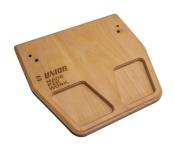

#### **Product features**

- Compatible with both V1 (623059) and V2 (629297) Pro truing stand
- Prevents scratching your wood or stainless-steel bench top
- Beech plywood with rounded edges
- Pre-drilled holes for truing stand mounting, mounting bolts included
- Two handy trays for storage of items such as spoke wrenches
- Unior Made For Work logo burned into wood