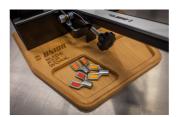

#### **Product features**

- Compatible with both V1 (623059) and V2 (629297) Pro truing stand
- Prevents scratching your wood or stainless-steel bench top
- Beech plywood with rounded edges
- Pre-drilled holes for truing stand mounting, mounting bolts included
- Two handy trays for storage of items such as spoke wrenches
- Unior Made For Work logo burned into wood