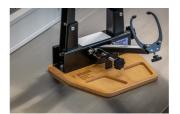

#### **Product features**

- Compatible with both V1 (623059) and V2 (629297) Pro truing stand
- Prevents scratching your wood or stainless-steel bench top
- Beech plywood with rounded edges
- Pre-drilled holes for truing stand mounting, mounting bolts included
- Two handy trays for storage of items such as spoke wrenches
- Unior Made For Work logo burned into wood