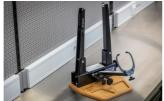

# Pro Truing Stand Wooden Base

1689.9



### **Profiles**



#### **Product features**

- Compatible with both V1 (623059) and V2 (629297) Pro truing stand
- Prevents scratching your wood or stainless-steel bench top
- Beech plywood with rounded edges
- Pre-drilled holes for truing stand mounting, mounting bolts included
- Two handy trays for storage of items such as spoke wrenches
- Unior Made For Work logo burned into wood



|        | L   | В   | Н  | •    |
|--------|-----|-----|----|------|
| 629368 | 328 | 300 | 18 | 1233 |

\* Ürünlerin resimleri semboliktir. Bütün boyutlar mm ve ağırlık gram cinsindendir.

## Usage (pictures)









## Photo (pictures)