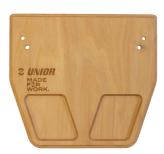

#### **Product features**

- Compatible with both V1 (623059) and V2 (629297) Pro truing stand
- Prevents scratching your wood or stainless-steel bench top
- Beech plywood with rounded edges
- Pre-drilled holes for truing stand mounting, mounting bolts included
- Two handy trays for storage of items such as spoke wrenches
- Unior Made For Work logo burned into wood