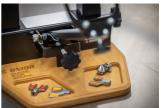

#### **Product features**

- Compatible with both V1 (623059) and V2 (629297) Pro truing stand
- Prevents scratching your wood or stainless-steel bench top
- Beech plywood with rounded edges
- Pre-drilled holes for truing stand mounting, mounting bolts included
- Two handy trays for storage of items such as spoke wrenches
- Unior Made For Work logo burned into wood