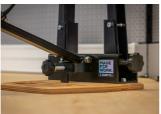

#### **Product features**

- Compatible with both V1 (623059) and V2 (629297) Pro truing stand
- Prevents scratching your wood or stainless-steel bench top
- Beech plywood with rounded edges
- Pre-drilled holes for truing stand mounting, mounting bolts included
- Two handy trays for storage of items such as spoke wrenches
- Unior Made For Work logo burned into wood