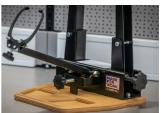

#### **Product features**

- Compatible with both V1 (623059) and V2 (629297) Pro truing stand
- Prevents scratching your wood or stainless-steel bench top
- Beech plywood with rounded edges
- Pre-drilled holes for truing stand mounting, mounting bolts included
- Two handy trays for storage of items such as spoke wrenches
- Unior Made For Work logo burned into wood