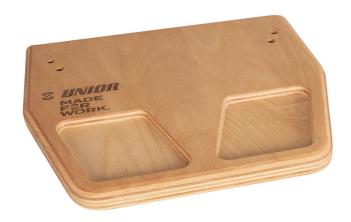

#### **Product features**

- Compatible with both V1 (623059) and V2 (629297) Pro truing stand
- Prevents scratching your wood or stainless-steel bench top
- Beech plywood with rounded edges
- Pre-drilled holes for truing stand mounting, mounting bolts included
- Two handy trays for storage of items such as spoke wrenches
- Unior Made For Work logo burned into wood