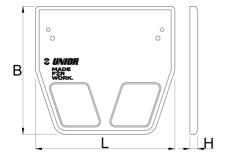

|        | L   | В   | Н  | •    |
|--------|-----|-----|----|------|
| 629368 | 328 | 300 | 18 | 1233 |

\* Ürünlerin resimleri semboliktir. Bütün boyutlar mm ve ağırlık gram cinsindendir.