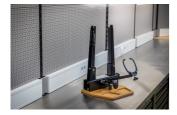

# Pro Truing Stand Wooden Base

1689.9



### **Profiles**



#### **Product features**

- Compatible with both V1 (623059) and V2 (629297) Pro truing stand
- Prevents scratching your wood or stainless-steel bench top
- Beech plywood with rounded edges
- Pre-drilled holes for truing stand mounting, mounting bolts included
- Two handy trays for storage of items such as spoke wrenches
- Unior Made For Work logo burned into wood



|        | L   | В   | Н  | •    |
|--------|-----|-----|----|------|
| 629368 | 328 | 300 | 18 | 1233 |

\* Ürünlerin resimleri semboliktir. Bütün boyutlar mm ve ağırlık gram cinsindendir.

## Usage (pictures)









## Photo (pictures)