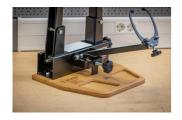

#### **Product features**

- Compatible with both V1 (623059) and V2 (629297) Pro truing stand
- Prevents scratching your wood or stainless-steel bench top
- Beech plywood with rounded edges
- Pre-drilled holes for truing stand mounting, mounting bolts included
- Two handy trays for storage of items such as spoke wrenches
- Unior Made For Work logo burned into wood