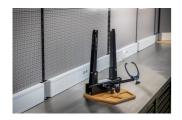

### 제품 특징

- Compatible with both V1 (623059) and V2 (629297) Pro truing stand
- Prevents scratching your wood or stainless-steel bench top
- Beech plywood with rounded edges
- Pre-drilled holes for truing stand mounting, mounting bolts included
- Two handy trays for storage of items such as spoke wrenches
- Unior Made For Work logo burned into wood