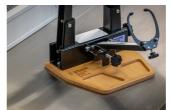

### 제품 특징

- Compatible with both V1 (623059) and V2 (629297) Pro truing stand
- Prevents scratching your wood or stainless-steel bench top
- Beech plywood with rounded edges
- Pre-drilled holes for truing stand mounting, mounting bolts included
- Two handy trays for storage of items such as spoke wrenches
- Unior Made For Work logo burned into wood

## 사진 (사진)