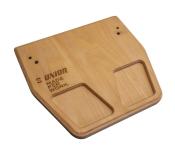

### 제품 특징

- Compatible with both V1 (623059) and V2 (629297) Pro truing stand
- Prevents scratching your wood or stainless-steel bench top
- Beech plywood with rounded edges
- Pre-drilled holes for truing stand mounting, mounting bolts included
- Two handy trays for storage of items such as spoke wrenches
- Unior Made For Work logo burned into wood