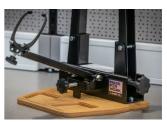

### 제품 특징

- Compatible with both V1 (623059) and V2 (629297) Pro truing stand
- Prevents scratching your wood or stainless-steel bench top
- Beech plywood with rounded edges
- Pre-drilled holes for truing stand mounting, mounting bolts included
- Two handy trays for storage of items such as spoke wrenches
- Unior Made For Work logo burned into wood

## 사진 (사진)