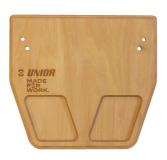

### 제품 특징

- Compatible with both V1 (623059) and V2 (629297) Pro truing stand
- Prevents scratching your wood or stainless-steel bench top
- Beech plywood with rounded edges
- Pre-drilled holes for truing stand mounting, mounting bolts included
- Two handy trays for storage of items such as spoke wrenches
- Unior Made For Work logo burned into wood