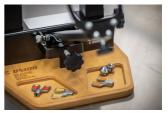

### 제품 특징

- Compatible with both V1 (623059) and V2 (629297) Pro truing stand
- Prevents scratching your wood or stainless-steel bench top
- Beech plywood with rounded edges
- Pre-drilled holes for truing stand mounting, mounting bolts included
- Two handy trays for storage of items such as spoke wrenches
- Unior Made For Work logo burned into wood