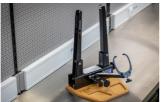

### 제품 특징

- Compatible with both V1 (623059) and V2 (629297) Pro truing stand
- Prevents scratching your wood or stainless-steel bench top
- Beech plywood with rounded edges
- Pre-drilled holes for truing stand mounting, mounting bolts included
- Two handy trays for storage of items such as spoke wrenches
- Unior Made For Work logo burned into wood