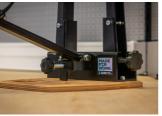

### 제품 특징

- Compatible with both V1 (623059) and V2 (629297) Pro truing stand
- Prevents scratching your wood or stainless-steel bench top
- Beech plywood with rounded edges
- Pre-drilled holes for truing stand mounting, mounting bolts included
- Two handy trays for storage of items such as spoke wrenches
- Unior Made For Work logo burned into wood

## 사진 (사진)