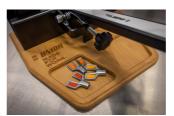

### 제품 특징

- Compatible with both V1 (623059) and V2 (629297) Pro truing stand
- Prevents scratching your wood or stainless-steel bench top
- Beech plywood with rounded edges
- Pre-drilled holes for truing stand mounting, mounting bolts included
- Two handy trays for storage of items such as spoke wrenches
- Unior Made For Work logo burned into wood