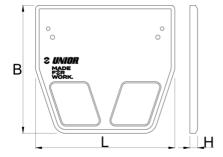

|        | L   | В   | Н  | •    |
|--------|-----|-----|----|------|
| 629368 | 328 | 300 | 18 | 1233 |

<sup>\*</sup> Images of products are symbolic. All dimensions are in mm, and weight in grams. All listed dimensions may vary in tolerance.