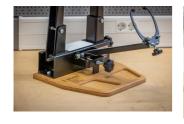

### 제품 특징

- Compatible with both V1 (623059) and V2 (629297) Pro truing stand
- Prevents scratching your wood or stainless-steel bench top
- Beech plywood with rounded edges
- Pre-drilled holes for truing stand mounting, mounting bolts included
- Two handy trays for storage of items such as spoke wrenches
- Unior Made For Work logo burned into wood

## 사진 (사진)