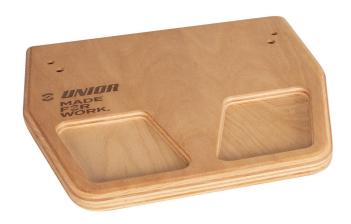

### 제품 특징

- Compatible with both V1 (623059) and V2 (629297) Pro truing stand
- Prevents scratching your wood or stainless-steel bench top
- Beech plywood with rounded edges
- Pre-drilled holes for truing stand mounting, mounting bolts included
- Two handy trays for storage of items such as spoke wrenches
- Unior Made For Work logo burned into wood