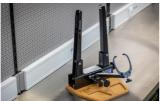

### 产品属性

- Compatible with both V1 (623059) and V2 (629297) Pro truing stand
- Prevents scratching your wood or stainless-steel bench top
- Beech plywood with rounded edges
- Pre-drilled holes for truing stand mounting, mounting bolts included
- Two handy trays for storage of items such as spoke wrenches
- Unior Made For Work logo burned into wood