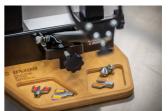

### 产品属性

- Compatible with both V1 (623059) and V2 (629297) Pro truing stand
- Prevents scratching your wood or stainless-steel bench top
- Beech plywood with rounded edges
- Pre-drilled holes for truing stand mounting, mounting bolts included
- Two handy trays for storage of items such as spoke wrenches
- Unior Made For Work logo burned into wood