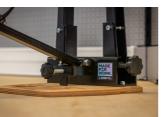

### 产品属性

- Compatible with both V1 (623059) and V2 (629297) Pro truing stand
- Prevents scratching your wood or stainless-steel bench top
- Beech plywood with rounded edges
- Pre-drilled holes for truing stand mounting, mounting bolts included
- Two handy trays for storage of items such as spoke wrenches
- Unior Made For Work logo burned into wood