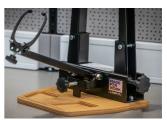

### 产品属性

- Compatible with both V1 (623059) and V2 (629297) Pro truing stand
- Prevents scratching your wood or stainless-steel bench top
- Beech plywood with rounded edges
- Pre-drilled holes for truing stand mounting, mounting bolts included
- Two handy trays for storage of items such as spoke wrenches
- Unior Made For Work logo burned into wood