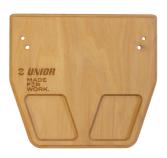

### 产品属性

- Compatible with both V1 (623059) and V2 (629297) Pro truing stand
- Prevents scratching your wood or stainless-steel bench top
- Beech plywood with rounded edges
- Pre-drilled holes for truing stand mounting, mounting bolts included
- Two handy trays for storage of items such as spoke wrenches
- Unior Made For Work logo burned into wood

|        | L   | В   | Н  | •    |
|--------|-----|-----|----|------|
| 629368 | 328 | 300 | 18 | 1233 |

<sup>\*</sup> Images of products are symbolic. All dimensions are in mm, and weight in grams. All listed dimensions may vary in tolerance.