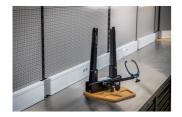

### 产品属性

- Compatible with both V1 (623059) and V2 (629297) Pro truing stand
- Prevents scratching your wood or stainless-steel bench top
- Beech plywood with rounded edges
- Pre-drilled holes for truing stand mounting, mounting bolts included
- Two handy trays for storage of items such as spoke wrenches
- Unior Made For Work logo burned into wood