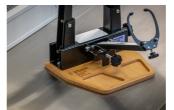

### 产品属性

- Compatible with both V1 (623059) and V2 (629297) Pro truing stand
- Prevents scratching your wood or stainless-steel bench top
- Beech plywood with rounded edges
- Pre-drilled holes for truing stand mounting, mounting bolts included
- Two handy trays for storage of items such as spoke wrenches
- Unior Made For Work logo burned into wood