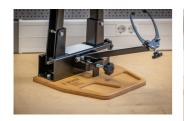

### 产品属性

- Compatible with both V1 (623059) and V2 (629297) Pro truing stand
- Prevents scratching your wood or stainless-steel bench top
- Beech plywood with rounded edges
- Pre-drilled holes for truing stand mounting, mounting bolts included
- Two handy trays for storage of items such as spoke wrenches
- Unior Made For Work logo burned into wood