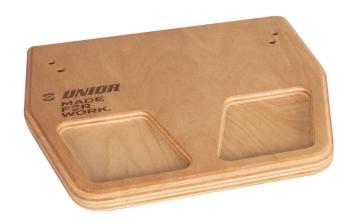

### 产品属性

- Compatible with both V1 (623059) and V2 (629297) Pro truing stand
- Prevents scratching your wood or stainless-steel bench top
- Beech plywood with rounded edges
- Pre-drilled holes for truing stand mounting, mounting bolts included
- Two handy trays for storage of items such as spoke wrenches
- Unior Made For Work logo burned into wood

|        | L   | В   | Н  | •    |
|--------|-----|-----|----|------|
| 629368 | 328 | 300 | 18 | 1233 |

<sup>\*</sup> Images of products are symbolic. All dimensions are in mm, and weight in grams. All listed dimensions may vary in tolerance.