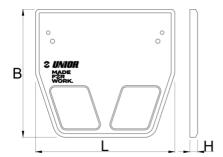

|        | L   | В   | Н  | •    |
|--------|-----|-----|----|------|
| 629368 | 328 | 300 | 18 | 1233 |

<sup>\*</sup> Images of products are symbolic. All dimensions are in mm, and weight in grams. All listed dimensions may vary in tolerance.