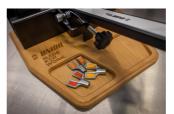

### 产品属性

- Compatible with both V1 (623059) and V2 (629297) Pro truing stand
- Prevents scratching your wood or stainless-steel bench top
- Beech plywood with rounded edges
- Pre-drilled holes for truing stand mounting, mounting bolts included
- Two handy trays for storage of items such as spoke wrenches
- Unior Made For Work logo burned into wood