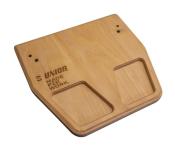

### 产品属性

- Compatible with both V1 (623059) and V2 (629297) Pro truing stand
- Prevents scratching your wood or stainless-steel bench top
- Beech plywood with rounded edges
- Pre-drilled holes for truing stand mounting, mounting bolts included
- Two handy trays for storage of items such as spoke wrenches
- Unior Made For Work logo burned into wood

|        | L   | В   | Н  | •    |
|--------|-----|-----|----|------|
| 629368 | 328 | 300 | 18 | 1233 |

<sup>\*</sup> Images of products are symbolic. All dimensions are in mm, and weight in grams. All listed dimensions may vary in tolerance.