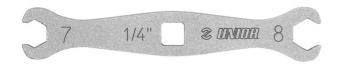

## **Product features**

Introducing the Flare Nut Wrench. This double-sided wrench features a 7mm and 8mm opening on each side, making it versatile and suitable for a wide range of brake systems. The five-sided head holds the nut on five sides, spreading the force evenly and preventing damage to the fasteners. This wrench is specifically designed to be used on any hydraulic brake system, including compression hydraulic hose nuts and bleed nipples. Its low-profile design allows for easy access to fittings in tight spaces. Additionally, the Flare Nut Wrench can be used as a standalone tool or in combination with a torque wrench via its built-in 1/4" square drive.

- Double sided wrench with 7 and 8mm opening,
- Each side features five sided flare wrench head that holds the nut on five sides and spreads the force evenly, preventing damaging the fasteners.
- Designed to be used on any hydraulic brake system to be used with compression hydraulic hose nuts and bleed nipples.
- Low profile design for easier access to the fitting in tight spaces
- Designed to work as a standalone wrench or be used as a crow foot in combination with torque wrench via 1/4" built in square drive.