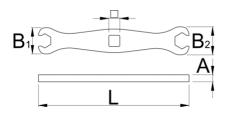

|        | L  | B1 | B2 |      | А | <b>1</b> |
|--------|----|----|----|------|---|----------|
| 629365 | 87 | 15 | 16 | 6.35 | 4 | 27       |

\* Ürünlerin resimleri semboliktir. Bütün boyutlar mm ve ağırlık gram cinsindendir.