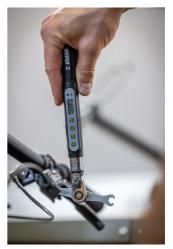

t-in 1/4" square drive.

- Double sided wrench with 7 and 8mm opening,
- Each side features five sided flare wrench head that holds the nut on five sides and spreads the force evenly, preventing damaging the fasteners.
- Designed to be used on any hydraulic brake system to be used with compression hydraulic hose nuts and bleed nipples.
- Low profile design for easier access to the fitting in tight spaces
- Designed to work as a standalone wrench or be used as a crow foot in combination with torque wrench via 1/4" built in square drive.



|        | L  | B1 | B2 |      | А | <b>1</b> |
|--------|----|----|----|------|---|----------|
| 629365 | 87 | 15 | 16 | 6.35 | 4 | 27       |

\* Ürünlerin resimleri semboliktir. Bütün boyutlar mm ve ağırlık gram cinsindendir.

## Usage (pictures)