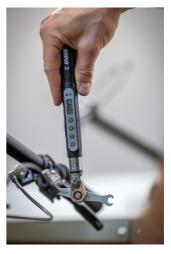

## **Product features**

Predstavujeme kľúč na matice. Tento obojstranný kľúč má 7 mm a 8 mm otvor na každej strane, vďaka čomu je všestranný a vhodný pre širokú škálu brzdových systémov. Päťstranná hlava drží maticu na piatich stranách, rovnomerne rozloží silu a zabráni poškodeniu spojovacích prvkov. Tento kľúč je špeciálne navrhnutý na použitie na akomkoľvek hydraulickom brzdovom systéme, vrátane matíc stlačených hydraulických hadíc a odvzdušňovacích vsuviek. Jeho nízkoprofilový dizajn umožňuje ľahký prístup k armatúram v stiesnených priestoroch. Okrem toho je možné kľúč na matice použiť ako samostatný nástroj alebo v kombinácii s momentovým kľúčom pomocou vstavaného štvorcového pohonu 1/4".

- Obojstranný kľúč s otvorom 7 a 8 mm,
- Každá strana má päťstrannú hlavu kľúča, ktorá drží maticu na piatich stranách a rovnomerne rozdeľuje silu, čím zabraňuje poškodeniu spojovacích prvkov.
- Navrhnuté na použitie na akomkoľvek hydraulickom brzdovom systéme na použitie s maticami tlakových hydraulických hadíc a odvzdušňovacími vsuvkami.
- Nízkoprofilový dizajn pre ľahší prístup k armatúre v stiesnených priestoroch
- Navrhnutý na prácu ako samostatný kľúč alebo na použitie ako nožička v kombinácii s momentovým kľúčom pomocou 1/4<sup>r</sup> vstavaného štvorcového pohonu.