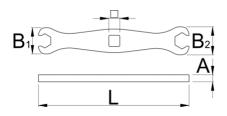

|        | L  | B1 | B2 |      | А | <b>1</b> |
|--------|----|----|----|------|---|----------|
| 629365 | 87 | 15 | 16 | 6.35 | 4 | 27       |

\* Obrázky sú symbolické. Všetky rozmery sú v mm, hmotnosť je v g. Všetky udané rozmery sa môžu líšiť v rámci tolerancie.