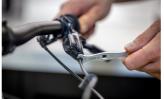

## **Product features**

Predstavujeme kľúč na matice. Tento obojstranný kľúč má 7 mm a 8 mm otvor na každej strane, vďaka čomu je všestranný a vhodný pre širokú škálu brzdových systémov. Päťstranná hlava drží maticu na piatich stranách, rovnomerne rozloží silu a zabráni poškodeniu spojovacích prvkov. Tento kľúč je špeciálne navrhnutý na použitie na akomkoľvek hydraulickom brzdovom systéme, vrátane matíc stlačených hydraulických hadíc a odvzdušňovacích vsuviek. Jeho nízkoprofilový dizajn umožňuje ľahký prístup k armatúram v stiesnených priestoroch. Okrem toho je možné kľúč na matice použiť ako samostatný nástroj alebo v kombinácii s momentovým kľúčom pomocou vstavaného štvorcového pohonu 1/4".

- Obojstranný kľúč s otvorom 7 a 8 mm,
- Každá strana má päťstrannú hlavu kľúča, ktorá drží maticu na piatich stranách a rovnomerne rozdeľuje silu, čím zabraňuje poškodeniu spojovacích prvkov.
- Navrhnuté na použitie na akomkoľvek hydraulickom brzdovom systéme na použitie s maticami tlakových hydraulických hadíc a odvzdušňovacími vsuvkami.
- Nízkoprofilový dizajn pre ľahší prístup k armatúre v stiesnených priestoroch
- Navrhnutý na prácu ako samostatný kľúč alebo na použitie ako nožička v kombinácii s momentovým kľúčom pomocou 1/4<sup>r</sup> vstavaného štvorcového pohonu.