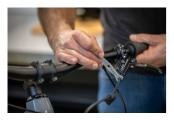

u kľúča, ktorá drží maticu na piatich stranách a rovnomerne rozdeľuje silu, čím zabraňuje poškodeniu spojovacích prvkov.
- Navrhnuté na použitie na akomkoľvek hydraulickom brzdovom systéme na použitie s maticami tlakových hydraulických hadíc a odvzdušňovacími vsuvkami.
- Nízkoprofilový dizajn pre ľahší prístup k armatúre v stiesnených priestoroch
- Navrhnutý na prácu ako samostatný kľúč alebo na použitie ako nožička v kombinácii s momentovým kľúčom pomocou 1/4<sup>r</sup> vstavaného štvorcového pohonu.



|        | L  | B1 | B2 |      | А | <b>1</b> |
|--------|----|----|----|------|---|----------|
| 629365 | 87 | 15 | 16 | 6.35 | 4 | 27       |

\* Obrázky sú symbolické. Všetky rozmery sú v mm, hmotnosť je v g. Všetky udané rozmery sa môžu líšiť v rámci tolerancie.

## Usage (pictures)