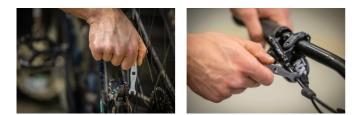

## **Product features**

Predstavujeme kľúč na matice. Tento obojstranný kľúč má 7 mm a 8 mm otvor na každej strane, vďaka čomu je všestranný a vhodný pre širokú škálu brzdových systémov. Päťstranná hlava drží maticu na piatich stranách, rovnomerne rozloží silu a zabráni poškodeniu spojovacích prvkov. Tento kľúč je špeciálne navrhnutý na použitie na akomkoľvek hydraulickom brzdovom systéme, vrátane matíc stlačených hydraulických hadíc a odvzdušňovacích vsuviek. Jeho nízkoprofilový dizajn umožňuje ľahký prístup k armatúram v stiesnených priestoroch. Okrem toho je možné kľúč na matice použiť ako samostatný nástroj alebo v kombinácii s momentovým kľúčom pomocou vstavaného štvorcového pohonu 1/4".

- Obojstranný kľúč s otvorom 7 a 8 mm,
- Každá strana má päťstrannú hlavu kľúča, ktorá drží maticu na piatich stranách a rovnomerne rozdeľuje silu, čím zabraňuje poškodeniu spojovacích prvkov.
- Navrhnuté na použitie na akomkoľvek hydraulickom brzdovom systéme na použitie s maticami tlakových hydraulických hadíc a odvzdušňovacími vsuvkami.
- Nízkoprofilový dizajn pre ľahší prístup k armatúre v stiesnených priestoroch
- Navrhnutý na prácu ako samostatný kľúč alebo na použitie ako nožička v kombinácii s momentovým kľúčom pomocou 1/4<sup>r</sup> vstavaného štvorcového pohonu.