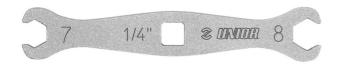

## **Product features**

Predstavujeme kľúč na matice. Tento obojstranný kľúč má 7 mm a 8 mm otvor na každej strane, vďaka čomu je všestranný a vhodný pre širokú škálu brzdových systémov. Päťstranná hlava drží maticu na piatich stranách, rovnomerne rozloží silu a zabráni poškodeniu spojovacích prvkov. Tento kľúč je špeciálne navrhnutý na použitie na akomkoľvek hydraulickom brzdovom systéme, vrátane matíc stlačených hydraulických hadíc a odvzdušňovacích vsuviek. Jeho nízkoprofilový dizajn umožňuje ľahký prístup k armatúram v stiesnených priestoroch. Okrem toho je možné kľúč na matice použiť ako samostatný nástroj alebo v kombinácii s momentovým kľúčom pomocou vstavaného štvorcového pohonu 1/4".

- Obojstranný kľúč s otvorom 7 a 8 mm,
- Každá strana má päťstrannú hlavu kľúča, ktorá drží maticu na piatich stranách a rovnomerne rozdeľuje silu, čím zabraňuje poškodeniu spojovacích prvkov.
- Navrhnuté na použitie na akomkoľvek hydraulickom brzdovom systéme na použitie s maticami tlakových hydraulických hadíc a odvzdušňovacími vsuvkami.
- Nízkoprofilový dizajn pre ľahší prístup k armatúre v stiesnených priestoroch
- Navrhnutý na prácu ako samostatný kľúč alebo na použitie ako nožička v kombinácii s momentovým kľúčom pomocou 1/4<sup>r</sup> vstavaného štvorcového pohonu.