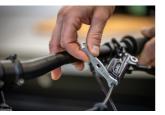

kľúča, ktorá drží maticu na piatich stranách a rovnomerne rozdeľuje silu, čím zabraňuje poškodeniu spojovacích prvkov.
- Navrhnuté na použitie na akomkoľvek hydraulickom brzdovom systéme na použitie s maticami tlakových hydraulických hadíc a odvzdušňovacími vsuvkami.
- Nízkoprofilový dizajn pre ľahší prístup k armatúre v stiesnených priestoroch
- Navrhnutý na prácu ako samostatný kľúč alebo na použitie ako nožička v kombinácii s momentovým kľúčom pomocou 1/4<sup>r</sup> vstavaného štvorcového pohonu.



|        | L  | B1 | B2 |      | А | <b>1</b> |
|--------|----|----|----|------|---|----------|
| 629365 | 87 | 15 | 16 | 6.35 | 4 | 27       |

\* Obrázky sú symbolické. Všetky rozmery sú v mm, hmotnosť je v g. Všetky udané rozmery sa môžu líšiť v rámci tolerancie.

## Usage (pictures)