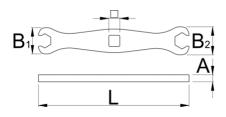

|        | L  | B1 | B2 |      | А | <b>1</b> |
|--------|----|----|----|------|---|----------|
| 629365 | 87 | 15 | 16 | 6.35 | 4 | 27       |

\* Imaginea produsului este simbolica. Toate dimensiunile sunt exprimate în mm, greutatea în grame.