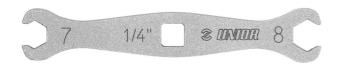

## Caracteristicile produsului

Introducing the Flare Nut Wrench. This double-sided wrench features a 7mm and 8mm opening on each side, making it versatile and suitable for a wide range of brake systems. The five-sided head holds the nut on five sides, spreading the force evenly and preventing damage to the fasteners. This wrench is specifically designed to be used on any hydraulic brake system, including compression hydraulic hose nuts and bleed nipples. Its low-profile design allows for easy access to fittings in tight spaces. Additionally, the Flare Nut Wrench can be used as a standalone tool or in combination with a torque wrench via its built-in 1/4" square drive.

- Double sided wrench with 7 and 8mm opening,
- Each side features five sided flare wrench head that holds the nut on five sides and spreads the force evenly, preventing damaging the fasteners.
- Designed to be used on any hydraulic brake system to be used with compression hydraulic hose nuts and bleed nipples.
- Low profile design for easier access to the fitting in tight spaces
- Designed to work as a standalone wrench or be used as a crow foot in combination with torque wrench via 1/4" built in square drive.