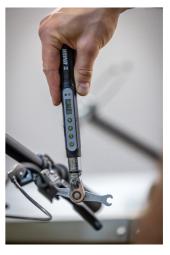

## Product attributen

Introducing the Flare Nut Wrench. This double-sided wrench features a 7mm and 8mm opening on each side, making it versatile and suitable for a wide range of brake systems. The five-sided head holds the nut on five sides, spreading the force evenly and preventing damage to the fasteners. This wrench is specifically designed to be used on any hydraulic brake system, including compression hydraulic hose nuts and bleed nipples. Its low-profile design allows for easy access to fittings in tight spaces. Additionally, the Flare Nut Wrench can be used as a standalone tool or in combination with a torque wrench via its built-in 1/4" square drive.

- Double sided wrench with 7 and 8mm opening,
- Each side features five sided flare wrench head that holds the nut on five sides and spreads the force evenly, preventing damaging the fasteners.
- Designed to be used on any hydraulic brake system to be used with compression hydraulic hose nuts and bleed nipples.
- Low profile design for easier access to the fitting in tight spaces
- Designed to work as a standalone wrench or be used as a crow foot in combination with torque wrench via 1/4" built in square drive.

## Gebruik (Afbeeldingen)