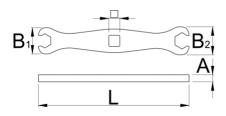

|        | L  | B1 | B2 |      | А | <b>1</b> |
|--------|----|----|----|------|---|----------|
| 629365 | 87 | 15 | 16 | 6.35 | 4 | 27       |

\* Afbeeldingen van producten zijn symbolisch. Alle afmetingen zijn in mm en gewicht in gram. Alle vermelde afmetingen kunnen variëren in tolerantie.