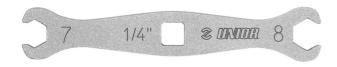

## Product attributen

Introducing the Flare Nut Wrench. This double-sided wrench features a 7mm and 8mm opening on each side, making it versatile and suitable for a wide range of brake systems. The five-sided head holds the nut on five sides, spreading the force evenly and preventing damage to the fasteners. This wrench is specifically designed to be used on any hydraulic brake system, including compression hydraulic hose nuts and bleed nipples. Its low-profile design allows for easy access to fittings in tight spaces. Additionally, the Flare Nut Wrench can be used as a standalone tool or in combination with a torque wrench via its built-in 1/4" square drive.

- Double sided wrench with 7 and 8mm opening,
- Each side features five sided flare wrench head that holds the nut on five sides and spreads the force evenly, preventing damaging the fasteners.
- Designed to be used on any hydraulic brake system to be used with compression hydraulic hose nuts and bleed nipples.
- Low profile design for easier access to the fitting in tight spaces
- Designed to work as a standalone wrench or be used as a crow foot in combination with torque wrench via 1/4" built in square drive.