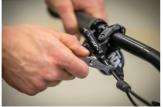

та на пет страни и рамномерно ја шири силата, спречувајќи оштетување на прицврстувачите.
- Дизајниран да се користи на кој било хидрауличен систем за сопирање да се користи со навртки за компресивни хидраулични црева и брадавици за испуштање.
- Дизајн со низок профил за полесен пристап до монтирањето во тесни простори
- Дизајниран да работи како самостоен клуч или да се користи како стапало на врана во комбинација со вртежен клуч преку 1/4" вграден квадратен погон.



|        | L  | B1 | B2 |      | A |    |
|--------|----|----|----|------|---|----|
| 629365 | 87 | 15 | 16 | 6.35 | 4 | 27 |

<sup>\*</sup> Сликите на производите се симболични. Сите димензии се во мм, тежината е во грамови. Сите наведени димензии може да се разликуваат во ниво на толеранција

## Usage (pictures)