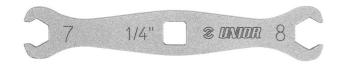

## Product features

Ви го претставуваме клучот на навртките за запалување. Овој двостран клуч има отвор од 7мм и 8мм на секоја страна, што го прави разновиден и погоден за широк опсег на системи за сопирање. Петстраната глава ја држи навртката на пет страни, рамномерно ја шири силата и спречува оштетување на прицврстувачите. Овој клуч е специјално дизајниран да се користи на кој било хидрауличен систем за сопирање, вклучувајќи ги навртките за хидраулично црево за компресија и брадавиците за испуштање. Неговиот дизајн со низок профил овозможува лесен пристап до фитинзи во тесни простори. Дополнително, Flare Nut Wrench може да се користи како самостојна алатка или во комбинација со вртежен клуч преку вградениот квадратен погон од 1/4".

- Двостран клуч со отвор од 7 и 8 мм,
- Секоја страна е опремена со петстрана глава за клуч за запалување што ја држи навртката на пет страни и рамномерно ја шири силата, спречувајќи оштетување на прицврстувачите.
- Дизајниран да се користи на кој било хидрауличен систем за сопирање да се користи со навртки за компресивни хидраулични црева и брадавици за испуштање.
- Дизајн со низок профил за полесен пристап до монтирањето во тесни простори
- Дизајниран да работи како самостоен клуч или да се користи како стапало на врана во комбинација со вртежен клуч преку 1/4" вграден квадратен погон.