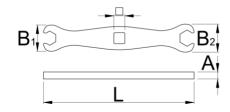

|        | L  | B1 | B2 |      | A |    |
|--------|----|----|----|------|---|----|
| 629365 | 87 | 15 | 16 | 6.35 | 4 | 27 |

<sup>\*</sup> Сликите на производите се симболични. Сите димензии се во мм, тежината е во грамови. Сите наведени димензии може да се разликуваат во ниво на толеранција