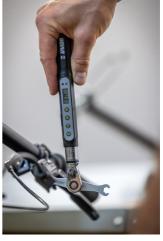

ртката на пет страни и рамномерно ја шири силата, спречувајќи оштетување на прицврстувачите.
- Дизајниран да се користи на кој било хидрауличен систем за сопирање да се користи со навртки за компресивни хидраулични црева и брадавици за испуштање.
- Дизајн со низок профил за полесен пристап до монтирањето во тесни простори
- Дизајниран да работи како самостоен клуч или да се користи како стапало на врана во комбинација со вртежен клуч преку 1/4" вграден квадратен погон.



|        | L  | B1 | B2 |      | A |    |
|--------|----|----|----|------|---|----|
| 629365 | 87 | 15 | 16 | 6.35 | 4 | 27 |

<sup>\*</sup> Сликите на производите се симболични. Сите димензии се во мм, тежината е во грамови. Сите наведени димензии може да се разликуваат во ниво на толеранција

## Usage (pictures)