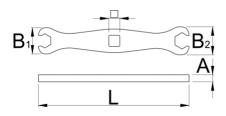

|        | L  | B1 | B2 |      | А | <b>1</b> |
|--------|----|----|----|------|---|----------|
| 629365 | 87 | 15 | 16 | 6.35 | 4 | 27       |

\* A termékképek illusztrációk. Minden feltüntetett méret milliméterben, a tömegek grammban. Az összes feltüntetett méret eltérhet a toleranciának megfelelően.