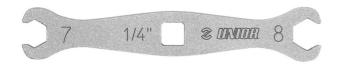

## Termékjellemzők

Introducing the Flare Nut Wrench. This double-sided wrench features a 7mm and 8mm opening on each side, making it versatile and suitable for a wide range of brake systems. The five-sided head holds the nut on five sides, spreading the force evenly and preventing damage to the fasteners. This wrench is specifically designed to be used on any hydraulic brake system, including compression hydraulic hose nuts and bleed nipples. Its low-profile design allows for easy access to fittings in tight spaces. Additionally, the Flare Nut Wrench can be used as a standalone tool or in combination with a torque wrench via its built-in 1/4" square drive.

- Double sided wrench with 7 and 8mm opening,
- Each side features five sided flare wrench head that holds the nut on five sides and spreads the force evenly, preventing damaging the fasteners.
- Designed to be used on any hydraulic brake system to be used with compression hydraulic hose nuts and bleed nipples.
- Low profile design for easier access to the fitting in tight spaces
- Designed to work as a standalone wrench or be used as a crow foot in combination with torque wrench via 1/4" built in square drive.