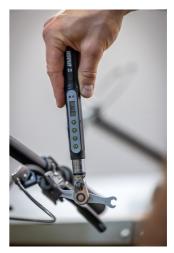

its built-in 1/4" square drive.

- Double sided wrench with 7 and 8mm opening,
- Each side features five sided flare wrench head that holds the nut on five sides and spreads the force evenly, preventing damaging the fasteners.
- Designed to be used on any hydraulic brake system to be used with compression hydraulic hose nuts and bleed nipples.
- Low profile design for easier access to the fitting in tight spaces
- Designed to work as a standalone wrench or be used as a crow foot in combination with torque wrench via 1/4" built in square drive.



|        | L  | B1 | B2 |      | А | <b>1</b> |
|--------|----|----|----|------|---|----------|
| 629365 | 87 | 15 | 16 | 6.35 | 4 | 27       |

\* Slike proizvoda su simbolične. Sve dimenzije su u mm, masa je u g.

## upotreba (pictures)