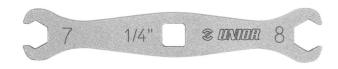

## Flare nut wrench

1760/2

Profili

## Atributi proizvoda

Introducing the Flare Nut Wrench. This double-sided wrench features a 7mm and 8mm opening on each side, making it versatile and suitable for a wide range of brake systems. The five-sided head holds the nut on five sides, spreading the force evenly and preventing damage to the fasteners. This wrench is specifically designed to be used on any hydraulic brake system, including compression hydraulic hose nuts and bleed nipples. Its low-profile design allows for easy access to fittings in tight spaces. Additionally, the Flare Nut Wrench can be used as a standalone tool or in combination with a torque wrench via its built-in 1/4" square drive.

- Double sided wrench with 7 and 8mm opening,
- Each side features five sided flare wrench head that holds the nut on five sides and spreads the force evenly, preventing damaging the fasteners.
- Designed to be used on any hydraulic brake system to be used with compression hydraulic hose nuts and bleed nipples.
- Low profile design for easier access to the fitting in tight spaces
- Designed to work as a standalone wrench or be used as a crow foot in combination with torque wrench via 1/4" built in square drive.