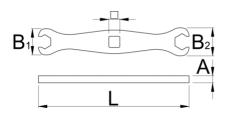

|        | L  | B1 | B2 |      | А | <b>1</b> |
|--------|----|----|----|------|---|----------|
| 629365 | 87 | 15 | 16 | 6.35 | 4 | 27       |

\* Slike proizvoda su simbolične. Sve dimenzije su u mm, masa je u g.