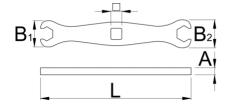

|        | L  | B1 | B2 |      | A | •  |
|--------|----|----|----|------|---|----|
| 629365 | 87 | 15 | 16 | 6.35 | 4 | 27 |

<sup>\*</sup> Obrázky produktů jsou symbolické. Všechny rozměry jsou v mm a hmotnost v gramech. Všechny uvedené rozměry se mohou lišit v toleranci.