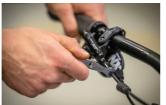

## Vlastnosti produktu

Představujeme klíč na matice Flare. Tento oboustranný klíč má 7 mm a 8 mm otvor na každé straně, díky čemuž je univerzální a vhodný pro širokou škálu brzdových systémů. Pětistranná hlava drží matici na pěti stranách, rovnoměrně rozkládá sílu a zabraňuje poškození upevňovacích prvků. Tento klíč je speciálně navržen pro použití na jakémkoli hydraulickém brzdovém systému, včetně matic kompresních hydraulických hadic a odvzdušňovacích vsuvek. Jeho nízkoprofilový design umožňuje snadný přístup k spojkám ve stísněných prostorách. Kromě toho lze klíč na ploché matice použít jako samostatný nástroj nebo v kombinaci s momentovým klíčem prostřednictvím vestavěného 1/4" čtyřhranného pohonu.

- Oboustranný klíč s otvorem 7 a 8 mm,
- Na každé straně je pětistranná klíčová hlava, která drží matici na pěti stranách a rovnoměrně rozkládá sílu, čímž zabraňuje poškození upevňovacích prvků.
- Navrženo pro použití na jakémkoli hydraulickém brzdovém systému pro použití s maticemi kompresních hydraulických hadic a odvzdušňovacími vsuvkami.
- Nízkoprofilový design pro snadnější přístup k součástkám ve stísněných prostorách
- Navrženo pro práci jako samostatný klíč nebo pro použití jako nožka v kombinaci s momentovým klíčem pomocí 1/4" vestavěného čtyřhranného pohonu.

## Používání (obrázky)