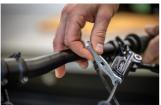

hlava, která drží matici na pěti stranách a rovnoměrně rozkládá sílu, čímž zabraňuje poškození upevňovacích prvků.
- Navrženo pro použití na jakémkoli hydraulickém brzdovém systému pro použití s maticemi kompresních hydraulických hadic a odvzdušňovacími vsuvkami.
- Nízkoprofilový design pro snadnější přístup k součástkám ve stísněných prostorách
- Navrženo pro práci jako samostatný klíč nebo pro použití jako nožka v kombinaci s momentovým klíčem pomocí 1/4" vestavěného čtyřhranného pohonu.



|        | L  | B1 | B2 |      | A | •  |
|--------|----|----|----|------|---|----|
| 629365 | 87 | 15 | 16 | 6.35 | 4 | 27 |

<sup>\*</sup> Obrázky produktů jsou symbolické. Všechny rozměry jsou v mm a hmotnost v gramech. Všechny uvedené rozměry se mohou lišit v toleranci.

## Používání (obrázky)