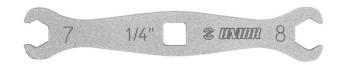

## Vlastnosti produktu

Představujeme klíč na matice Flare. Tento oboustranný klíč má 7 mm a 8 mm otvor na každé straně, díky čemuž je univerzální a vhodný pro širokou škálu brzdových systémů. Pětistranná hlava drží matici na pěti stranách, rovnoměrně rozkládá sílu a zabraňuje poškození upevňovacích prvků. Tento klíč je speciálně navržen pro použití na jakémkoli hydraulickém brzdovém systému, včetně matic kompresních hydraulických hadic a odvzdušňovacích vsuvek. Jeho nízkoprofilový design umožňuje snadný přístup k spojkám ve stísněných prostorách. Kromě toho lze klíč na ploché matice použít jako samostatný nástroj nebo v kombinaci s momentovým klíčem prostřednictvím vestavěného 1/4" čtyřhranného pohonu.

- Oboustranný klíč s otvorem 7 a 8 mm,
- Na každé straně je pětistranná klíčová hlava, která drží matici na pěti stranách a rovnoměrně rozkládá sílu, čímž zabraňuje poškození upevňovacích prvků.
- Navrženo pro použití na jakémkoli hydraulickém brzdovém systému pro použití s maticemi kompresních hydraulických hadic a odvzdušňovacími vsuvkami.
- Nízkoprofilový design pro snadnější přístup k součástkám ve stísněných prostorách
- Navrženo pro práci jako samostatný klíč nebo pro použití jako nožka v kombinaci s momentovým klíčem pomocí 1/4" vestavěného čtyřhranného pohonu.