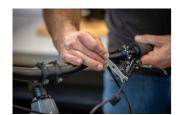

á hlava, která drží matici na pěti stranách a rovnoměrně rozkládá sílu, čímž zabraňuje poškození upevňovacích prvků.
- Navrženo pro použití na jakémkoli hydraulickém brzdovém systému pro použití s maticemi kompresních hydraulických hadic a odvzdušňovacími vsuvkami.
- Nízkoprofilový design pro snadnější přístup k součástkám ve stísněných prostorách
- Navrženo pro práci jako samostatný klíč nebo pro použití jako nožka v kombinaci s momentovým klíčem pomocí 1/4" vestavěného čtyřhranného pohonu.



|        | L  | B1 | B2 |      | A | •  |
|--------|----|----|----|------|---|----|
| 629365 | 87 | 15 | 16 | 6.35 | 4 | 27 |

<sup>\*</sup> Obrázky produktů jsou symbolické. Všechny rozměry jsou v mm a hmotnost v gramech. Všechny uvedené rozměry se mohou lišit v toleranci.

## Používání (obrázky)