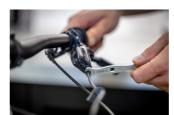

## Vlastnosti produktu

Představujeme klíč na matice Flare. Tento oboustranný klíč má 7 mm a 8 mm otvor na každé straně, díky čemuž je univerzální a vhodný pro širokou škálu brzdových systémů. Pětistranná hlava drží matici na pěti stranách, rovnoměrně rozkládá sílu a zabraňuje poškození upevňovacích prvků. Tento klíč je speciálně navržen pro použití na jakémkoli hydraulickém brzdovém systému, včetně matic kompresních hydraulických hadic a odvzdušňovacích vsuvek. Jeho nízkoprofilový design umožňuje snadný přístup k spojkám ve stísněných prostorách. Kromě toho lze klíč na ploché matice použít jako samostatný nástroj nebo v kombinaci s momentovým klíčem prostřednictvím vestavěného 1/4" čtyřhranného pohonu.

- Oboustranný klíč s otvorem 7 a 8 mm,
- Na každé straně je pětistranná klíčová hlava, která drží matici na pěti stranách a rovnoměrně rozkládá sílu, čímž zabraňuje poškození upevňovacích prvků.
- Navrženo pro použití na jakémkoli hydraulickém brzdovém systému pro použití s maticemi kompresních hydraulických hadic a odvzdušňovacími vsuvkami.
- Nízkoprofilový design pro snadnější přístup k součástkám ve stísněných prostorách
- Navrženo pro práci jako samostatný klíč nebo pro použití jako nožka v kombinaci s momentovým klíčem pomocí 1/4" vestavěného čtyřhranného pohonu.

## Používání (obrázky)