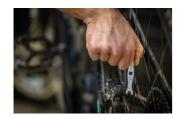

## Vlastnosti produktu

Představujeme klíč na matice Flare. Tento oboustranný klíč má 7 mm a 8 mm otvor na každé straně, díky čemuž je univerzální a vhodný pro širokou škálu brzdových systémů. Pětistranná hlava drží matici na pěti stranách, rovnoměrně rozkládá sílu a zabraňuje poškození upevňovacích prvků. Tento klíč je speciálně navržen pro použití na jakémkoli hydraulickém brzdovém systému, včetně matic kompresních hydraulických hadic a odvzdušňovacích vsuvek. Jeho nízkoprofilový design umožňuje snadný přístup k spojkám ve stísněných prostorách. Kromě toho lze klíč na ploché matice použít jako samostatný nástroj nebo v kombinaci s momentovým klíčem prostřednictvím vestavěného 1/4" čtyřhranného pohonu.

- Oboustranný klíč s otvorem 7 a 8 mm,
- Na každé straně je pětistranná klíčová hlava, která drží matici na pěti stranách a rovnoměrně rozkládá sílu, čímž zabraňuje poškození upevňovacích prvků.
- Navrženo pro použití na jakémkoli hydraulickém brzdovém systému pro použití s maticemi kompresních hydraulických hadic a odvzdušňovacími vsuvkami.
- Nízkoprofilový design pro snadnější přístup k součástkám ve stísněných prostorách
- Navrženo pro práci jako samostatný klíč nebo pro použití jako nožka v kombinaci s momentovým klíčem pomocí 1/4" vestavěného čtyřhranného pohonu.

## Používání (obrázky)