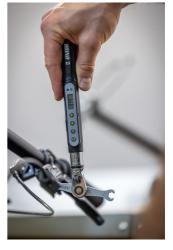

## Vlastnosti produktu

Představujeme klíč na matice Flare. Tento oboustranný klíč má 7 mm a 8 mm otvor na každé straně, díky čemuž je univerzální a vhodný pro širokou škálu brzdových systémů. Pětistranná hlava drží matici na pěti stranách, rovnoměrně rozkládá sílu a zabraňuje poškození upevňovacích prvků. Tento klíč je speciálně navržen pro použití na jakémkoli hydraulickém brzdovém systému, včetně matic kompresních hydraulických hadic a odvzdušňovacích vsuvek. Jeho nízkoprofilový design umožňuje snadný přístup k spojkám ve stísněných prostorách. Kromě toho lze klíč na ploché matice použít jako samostatný nástroj nebo v kombinaci s momentovým klíčem prostřednictvím vestavěného 1/4" čtyřhranného pohonu.

- Oboustranný klíč s otvorem 7 a 8 mm,
- Na každé straně je pětistranná klíčová hlava, která drží matici na pěti stranách a rovnoměrně rozkládá sílu, čímž zabraňuje poškození upevňovacích prvků.
- Navrženo pro použití na jakémkoli hydraulickém brzdovém systému pro použití s maticemi kompresních hydraulických hadic a odvzdušňovacími vsuvkami.
- Nízkoprofilový design pro snadnější přístup k součástkám ve stísněných prostorách
- Navrženo pro práci jako samostatný klíč nebo pro použití jako nožka v kombinaci s momentovým klíčem pomocí 1/4" vestavěného čtyřhranného pohonu.

## Používání (obrázky)