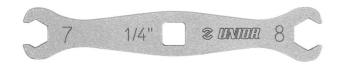

## 产品属性

Introducing the Flare Nut Wrench. This double-sided wrench features a 7mm and 8mm opening on each side, making it versatile and suitable for a wide range of brake systems. The five-sided head holds the nut on five sides, spreading the force evenly and preventing damage to the fasteners. This wrench is specifically designed to be used on any hydraulic brake system, including compression hydraulic hose nuts and bleed nipples. Its low-profile design allows for easy access to fittings in tight spaces. Additionally, the Flare Nut Wrench can be used as a standalone tool or in combination with a torque wrench via its built-in 1/4" square drive.

- Double sided wrench with 7 and 8mm opening,
- Each side features five sided flare wrench head that holds the nut on five sides and spreads the force evenly, preventing damaging the fasteners.
- Designed to be used on any hydraulic brake system to be used with compression hydraulic hose nuts and bleed nipples.
- Low profile design for easier access to the fitting in tight spaces
- Designed to work as a standalone wrench or be used as a crow foot in combination with torque wrench via 1/4" built in square drive.