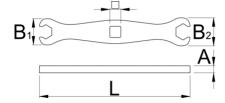

|        | L  | B1 | B2 |      | A | •  |
|--------|----|----|----|------|---|----|
| 629365 | 87 | 15 | 16 | 6.35 | 4 | 27 |

<sup>\*</sup> Images of products are symbolic. All dimensions are in mm, and weight in grams. All listed dimensions may vary in tolerance.