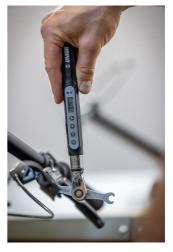

## 产品属性

Introducing the Flare Nut Wrench. This double-sided wrench features a 7mm and 8mm opening on each side, making it versatile and suitable for a wide range of brake systems. The five-sided head holds the nut on five sides, spreading the force evenly and preventing damage to the fasteners. This wrench is specifically designed to be used on any hydraulic brake system, including compression hydraulic hose nuts and bleed nipples. Its low-profile design allows for easy access to fittings in tight spaces. Additionally, the Flare Nut Wrench can be used as a standalone tool or in combination with a torque wrench via its built-in 1/4" square drive.

- Double sided wrench with 7 and 8mm opening,
- Each side features five sided flare wrench head that holds the nut on five sides and spreads the force evenly, preventing damaging the fasteners.
- Designed to be used on any hydraulic brake system to be used with compression hydraulic hose nuts and bleed nipples.
- Low profile design for easier access to the fitting in tight spaces
- Designed to work as a standalone wrench or be used as a crow foot in combination with torque wrench via 1/4" built in square drive.