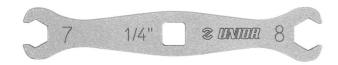

## Product attributen

Introducing the Flare Nut Wrench. This double-sided wrench features a 7mm and 8mm opening on each side, making it versatile and suitable for a wide range of brake systems. The five-sided head holds the nut on five sides, spreading the force evenly and preventing damage to the fasteners. This wrench is specifically designed to be used on any hydraulic brake system, including compression hydraulic hose nuts and bleed nipples. Its low-profile design allows for easy access to fittings in tight spaces. Additionally, the Flare Nut Wrench can be used as a standalone tool or in combination with a torque wrench via its built-in 1/4" square drive.

- Double sided wrench with 7 and 8mm opening,
- Each side features five sided flare wrench head that holds the nut on five sides and spreads the force evenly, preventing damaging the fasteners.
- Designed to be used on any hydraulic brake system to be used with compression hydraulic hose nuts and bleed nipples.
- Low profile design for easier access to the fitting in tight spaces
- Designed to work as a standalone wrench or be used as a crow foot in combination with torque wrench via 1/4" built in square drive.