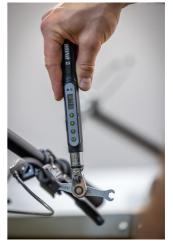

## Product attributen

Introducing the Flare Nut Wrench. This double-sided wrench features a 7mm and 8mm opening on each side, making it versatile and suitable for a wide range of brake systems. The five-sided head holds the nut on five sides, spreading the force evenly and preventing damage to the fasteners. This wrench is specifically designed to be used on any hydraulic brake system, including compression hydraulic hose nuts and bleed nipples. Its low-profile design allows for easy access to fittings in tight spaces. Additionally, the Flare Nut Wrench can be used as a standalone tool or in combination with a torque wrench via its built-in 1/4" square drive.

- Double sided wrench with 7 and 8mm opening,
- Each side features five sided flare wrench head that holds the nut on five sides and spreads the force evenly, preventing damaging the fasteners.
- Designed to be used on any hydraulic brake system to be used with compression hydraulic hose nuts and bleed nipples.
- Low profile design for easier access to the fitting in tight spaces
- Designed to work as a standalone wrench or be used as a crow foot in combination with torque wrench via 1/4" built in square drive.