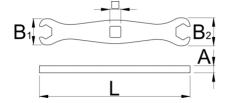

|        | L  | B1 | B2 |      | A | •  |
|--------|----|----|----|------|---|----|
| 629365 | 87 | 15 | 16 | 6.35 | 4 | 27 |

<sup>\*</sup> Afbeeldingen van producten zijn symbolisch. Alle afmetingen zijn in mm, en het gewicht in grammen. Alle vermelde afmetingen kunnen variëren in tolerantie.