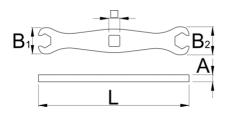

|        | L  | B1 | B2 |      | А | <b>•</b> |
|--------|----|----|----|------|---|----------|
| 629365 | 87 | 15 | 16 | 6.35 | 4 | 27       |

\* Imazhet e produkteve janë simbolike. Të gjitha dimensionet janë në mm, pesha në gram. Të gjitha dimensionet e listuara mund të ndryshojnë në tolerancë.