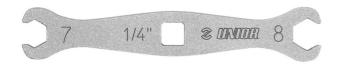

## Flare nut wrench

1760/2

Profiles

## **Product features**

Introducing the Flare Nut Wrench. This double-sided wrench features a 7mm and 8mm opening on each side, making it versatile and suitable for a wide range of brake systems. The five-sided head holds the nut on five sides, spreading the force evenly and preventing damage to the fasteners. This wrench is specifically designed to be used on any hydraulic brake system, including compression hydraulic hose nuts and bleed nipples. Its low-profile design allows for easy access to fittings in tight spaces. Additionally, the Flare Nut Wrench can be used as a standalone tool or in combination with a torque wrench via its built-in 1/4" square drive.

- Double sided wrench with 7 and 8mm opening,
- Each side features five sided flare wrench head that holds the nut on five sides and spreads the force evenly, preventing damaging the fasteners.
- Designed to be used on any hydraulic brake system to be used with compression hydraulic hose nuts and bleed nipples.
- Low profile design for easier access to the fitting in tight spaces
- Designed to work as a standalone wrench or be used as a crow foot in combination with torque wrench via 1/4" built in square drive.