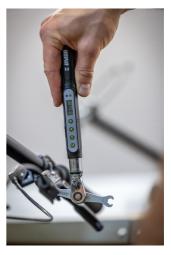

- Each side features five sided flare wrench head that holds the nut on five sides and spreads the force evenly, preventing damaging the fasteners.
- Designed to be used on any hydraulic brake system to be used with compression hydraulic hose nuts and bleed nipples.
- Low profile design for easier access to the fitting in tight spaces
- Designed to work as a standalone wrench or be used as a crow foot in combination with torque wrench via 1/4" built in square drive.



|        | L  | B1 | B2 |      | А | <b>•</b> |
|--------|----|----|----|------|---|----------|
| 629365 | 87 | 15 | 16 | 6.35 | 4 | 27       |

\* Imazhet e produkteve janë simbolike. Të gjitha dimensionet janë në mm, pesha në gram. Të gjitha dimensionet e listuara mund të ndryshojnë në tolerancë.

Usage (pictures)