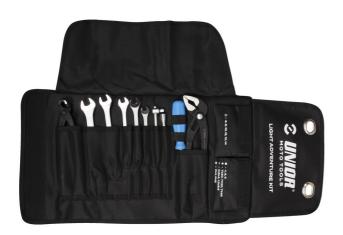

## Light adventure kit

3700LIGHT KIT

## Product features

- Light adventure kit a simple but very effective solution of carefully selected hand tools that is designed
  from the ground up for technical problems that appear on motorcycle rides. With its portable design, it's
  perfect for endless adventures or just for joyful short rides in your local area or region. It is made as a
  small wrap, so it's easy to store and carry around, and just big enough to contain all the essential highquality Unior tools that every motorcycle owner needs.
- Small, light and portable formfactor.
- It includes all the essential hand tools for maintaining and fixing motorbikes on the go.
- Hand tools and wrap are made out of high quality materials, which provide high durability and sustainability.
- It includes 26 different hand tools.

| Product name        | SKU    | Article       | Dimensions               | Quantity |
|---------------------|--------|---------------|--------------------------|----------|
| Light adventure kit | 629363 | 3700LIGHT KIT |                          | 26       |
| Açık ağızlı anahtar | D      | 110/1         | 8 x 10, 12 x 13, 14 x 17 | 3        |

| Product name                         | SKU          | Article   | Dimensions           | Quantity |
|--------------------------------------|--------------|-----------|----------------------|----------|
| Kombine anahtar, kısa tip            | <b>೨</b> ₩   | 125/1     | 8, 10                | 2        |
| Altıgen başlı tornavida lokması 1/4" |              | 187/2HX   | 4, 5, 6              | 3        |
| TX profilli tornavida lokması 1/4"   |              | 187/2TX   | TX 20, TX 30, TX 40  | 3        |
| Oluklu düz tornavida lokması 1/4"    |              | 187/2SL   | 0.8 x 4, 1,0 x 5,5   | 2        |
| Yıldız tornavida lokması 1/4"        | $\mathbf{E}$ | 187/2PH   | PH 1, PH 2           | 2        |
| Lokma 1/4"                           |              | 188/2 6p  | 6, 8, 10, 12, 13, 14 | 6        |
| Kayar T kol 1/4"                     |              | 188.3/2   | 1/4"                 | 1        |
| uzatma kolu 1/4"                     |              | 188.4/2   | 1/4"x100             | 1        |
| Lokma uçlu tornavida kolu 1/4"       |              | 188.8     | 1/4"                 | 1        |
| Boru pensesi                         |              | 447/4PHPP | 240                  | 1        |
| Betoncu kerpetenleri                 | 8            | 531/4P    | 190                  | 1        |