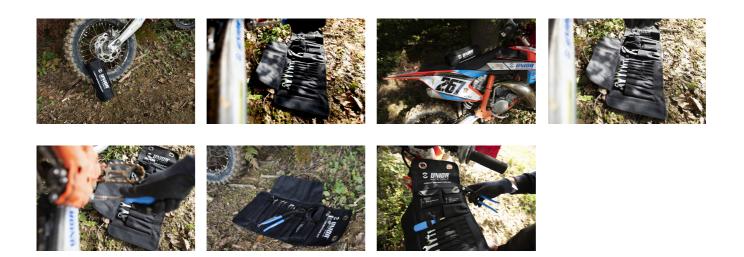

$ | 187/2PH   | PH 1, PH 2           | 2        |
| Lokma 1/4"                           |              | 188/2 6p  | 6, 8, 10, 12, 13, 14 | 6        |
| Kayar T kol 1/4"                     |              | 188.3/2   | 1/4"                 | 1        |
| uzatma kolu 1/4"                     |              | 188.4/2   | 1/4"x100             | 1        |
| Lokma uçlu tornavida kolu 1/4"       |              | 188.8     | 1/4"                 | 1        |
| Boru pensesi                         |              | 447/4PHPP | 240                  | 1        |
| Betoncu kerpetenleri                 | 8            | 531/4P    | 190                  | 1        |

<sup>\*</sup> Ürünlerin resimleri semboliktir. Bütün boyutlar mm ve ağırlık gram cinsindendir.

## Usage (pictures)



Photo (pictures)



## Related products