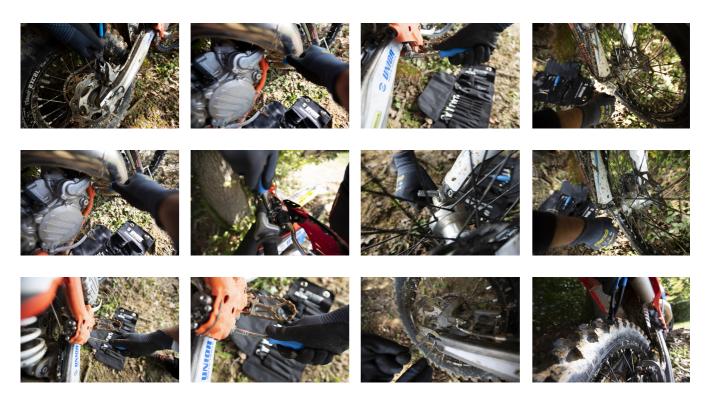

| $\mathbf{E}$ | 187/2PH   | PH 1, PH 2           | 2        |
| Lokma 1/4"                           |              | 188/2 6p  | 6, 8, 10, 12, 13, 14 | 6        |
| Kayar T kol 1/4"                     |              | 188.3/2   | 1/4"                 | 1        |
| uzatma kolu 1/4"                     |              | 188.4/2   | 1/4"x100             | 1        |
| Lokma uçlu tornavida kolu 1/4"       |              | 188.8     | 1/4"                 | 1        |
| Boru pensesi                         |              | 447/4PHPP | 240                  | 1        |
| Betoncu kerpetenleri                 | 8            | 531/4P    | 190                  | 1        |

<sup>\*</sup> Ürünlerin resimleri semboliktir. Bütün boyutlar mm ve ağırlık gram cinsindendir.

## Usage (pictures)



Photo (pictures)



## Related products