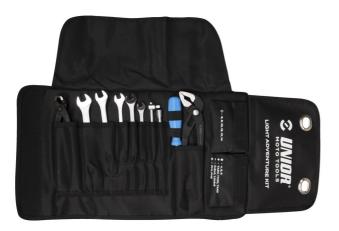

## **Product features**

- Light adventure kit a simple but very effective solution of carefully selected hand tools that is designed from the ground up for technical problems that appear on motorcycle rides. With its portable design, it's perfect for endless adventures or just for joyful short rides in your local area or region. It is made as a small wrap, so it's easy to store and carry around, and just big enough to contain all the essential high-quality Unior tools that every motorcycle owner needs.
- Small, light and portable formfactor.
- It includes all the essential hand tools for maintaining and fixing motorbikes on the go.
- Hand tools and wrap are made out of high quality materials, which provide high durability and sustainability.
- It includes 26 different hand tools.

| Product name        | SKU    | Article       | Dimensions               | Quantity |
|---------------------|--------|---------------|--------------------------|----------|
| Light adventure kit | 629363 | 3700LIGHT KIT |                          | 26       |
| Open end wrench     | 5      | 110/1         | 8 x 10, 12 x 13, 14 x 17 | 3        |

| Product name                            | SKU        | Article   | Dimensions           | Quantity |
|-----------------------------------------|------------|-----------|----------------------|----------|
| Combination wrench, short type          | 2) <b></b> | 125/1     | 8, 10                | 2        |
| Hex socket 1/4"                         |            | 187/2HX   | 4, 5, 6              | 3        |
| Screwdriver socket with TX profile 1/4" |            | 187/2TX   | TX 20, TX 30, TX 40  | 3        |
| Slotted screwdriver socket 1/4"         |            | 187/2SL   | 0.8 x 4, 1,0 x 5,5   | 2        |
| Crosstip screwdriver socket 1/4"        | €          | 187/2PH   | PH 1, PH 2           | 2        |
| Socket 1/4", 6 point                    |            | 188/2 6p  | 6, 8, 10, 12, 13, 14 | 6        |
| Sliding T - handle 1/4"                 | d)         | 188.3/2   | 1/4"                 | 1        |
| Extension bar 1/4"                      |            | 188.4/2   | 1/4"x100             | 1        |
| Spinner handle 1/4"                     |            | 188.8     | 1/4"                 | 1        |
| Waterpump pliers                        |            | 447/4PHPP | 240                  | 1        |
| Tower pincers                           |            | 531/4P    | 190                  | 1        |