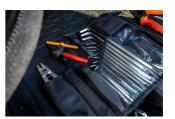

## Product features

- Unior's Tool Wrap is a great solution for BMX riders who want to be ready for everything on race day or
  just perform a quick fix at home.
- The roll is compact, light, and easy to store in your backpack or your car.
- Great selection of BMX specific tools
- Long ball end hexagon wrench, sizes 1.5, 2, 2.5, 3, 4, 5, 6, 7, 8, 10 mm
- Cable housing cutters
- Chain wear indicator
- Set of two tire levers
- Chain tool
- Master link pliers
- Pedal wrench
- Open end wrench 8 x 10

## Roll features:

- Aluminum eyelets for mounting the wrap on a car seat headrest
- Strong Velcro® straps for secure closure
- Side pockets with full flaps for parts or additional tools
- Additional elastic straps for even more tools
- Made from coated PU material, waterproof and oil resistant

| Product name                     | SKU      | Article               | Dimensions                        | Quantity |
|----------------------------------|----------|-----------------------|-----------------------------------|----------|
| BMX roll set                     | 629349   | 1600BMX-ROLL          |                                   | 21       |
| Tool Roll                        |          | 970ROLL               | 500 x 285                         | 1        |
| Açık ağızlı anahtar              | D=C      | 110/1                 | 8 x 10                            | 1        |
| Cable housing cutters            |          | 584/4BI-US            | 180                               | 1        |
| Vida tipi zincir aleti, temel    |          | 1647HOBBY/4P-US       |                                   | 1        |
| Pedal wrench                     |          | 1613/2DP-US           | 15                                | 1        |
| İki lastik levyesi takımı, siyah |          | 1657BLACK             |                                   | 1        |
| TX profilli anahtar              |          | 220/7TXN              | TX 15, TX 20, TX 25               | 3        |
| Zincir aşınma göstergesi         | <b>}</b> | 1644/4                |                                   | 1        |
| Somun anahtarı, uzun tip         |          | 220/3L                | 1.5, 2, 2.5, 3, 4, 5, 6, 7, 8, 10 | 10       |
| Label Made for work              |          | 1843MFW-BIKE<br>TOOLS |                                   | 1        |