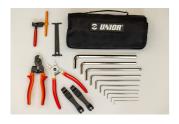

## Product features

- Unior's Tool Wrap is a great solution for BMX riders who want to be ready for everything on race day or
  just perform a quick fix at home.
- The roll is compact, light, and easy to store in your backpack or your car.
- Great selection of BMX specific tools
- Long ball end hexagon wrench, sizes 1.5, 2, 2.5, 3, 4, 5, 6, 7, 8, 10 mm
- Cable housing cutters
- Chain wear indicator
- Set of two tire levers
- Chain tool
- Master link pliers
- Pedal wrench
- Open end wrench 8 x 10

## Roll features:

- Aluminum eyelets for mounting the wrap on a car seat headrest
- Strong Velcro® straps for secure closure
- Side pockets with full flaps for parts or additional tools
- Additional elastic straps for even more tools
- Made from coated PU material, waterproof and oil resistant

| Product name                     | SKU      | Article               | Dimensions                        | Quantity |
|----------------------------------|----------|-----------------------|-----------------------------------|----------|
| BMX roll set                     | 629349   | 1600BMX-ROLL          |                                   | 21       |
| Tool Roll                        |          | 970ROLL               | 500 x 285                         | 1        |
| Açık ağızlı anahtar              | D=C      | 110/1                 | 8 x 10                            | 1        |
| Cable housing cutters            |          | 584/4BI-US            | 180                               | 1        |
| Vida tipi zincir aleti, temel    |          | 1647HOBBY/4P-US       |                                   | 1        |
| Pedal wrench                     |          | 1613/2DP-US           | 15                                | 1        |
| İki lastik levyesi takımı, siyah |          | 1657BLACK             |                                   | 1        |
| TX profilli anahtar              |          | 220/7TXN              | TX 15, TX 20, TX 25               | 3        |
| Zincir aşınma göstergesi         | <b>}</b> | 1644/4                |                                   | 1        |
| Somun anahtarı, uzun tip         |          | 220/3L                | 1.5, 2, 2.5, 3, 4, 5, 6, 7, 8, 10 | 10       |
| Label Made for work              |          | 1843MFW-BIKE<br>TOOLS |                                   | 1        |