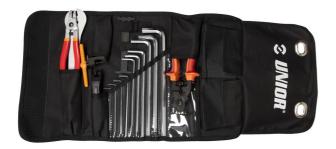

## Product features

- Unior's Tool Wrap is a great solution for BMX riders who want to be ready for everything on race day or
  just perform a quick fix at home.
- The roll is compact, light, and easy to store in your backpack or your car.
- Great selection of BMX specific tools
- Long ball end hexagon wrench, sizes 1.5, 2, 2.5, 3, 4, 5, 6, 7, 8, 10 mm
- Cable housing cutters
- Chain wear indicator
- Set of two tire levers
- Chain tool
- Master link pliers
- Pedal wrench
- Open end wrench 8 x 10

## Roll features:

- Aluminum eyelets for mounting the wrap on a car seat headrest
- Strong Velcro® straps for secure closure
- Side pockets with full flaps for parts or additional tools
- Additional elastic straps for even more tools
- Made from coated PU material, waterproof and oil resistant

| Product name                     | SKU      | Article               | Dimensions                        | Quantity |
|----------------------------------|----------|-----------------------|-----------------------------------|----------|
| BMX roll set                     | 629349   | 1600BMX-ROLL          |                                   | 21       |
| Tool Roll                        |          | 970ROLL               | 500 x 285                         | 1        |
| Açık ağızlı anahtar              | D=C      | 110/1                 | 8 x 10                            | 1        |
| Cable housing cutters            |          | 584/4BI-US            | 180                               | 1        |
| Vida tipi zincir aleti, temel    |          | 1647HOBBY/4P-US       |                                   | 1        |
| Pedal wrench                     |          | 1613/2DP-US           | 15                                | 1        |
| İki lastik levyesi takımı, siyah |          | 1657BLACK             |                                   | 1        |
| TX profilli anahtar              |          | 220/7TXN              | TX 15, TX 20, TX 25               | 3        |
| Zincir aşınma göstergesi         | <b>}</b> | 1644/4                |                                   | 1        |
| Somun anahtarı, uzun tip         |          | 220/3L                | 1.5, 2, 2.5, 3, 4, 5, 6, 7, 8, 10 | 10       |
| Label Made for work              |          | 1843MFW-BIKE<br>TOOLS |                                   | 1        |