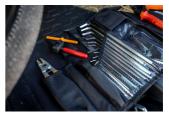

## BMX roll set

1600BMX-ROLL

## 제품 특징

- Unior's Tool Wrap is a great solution for BMX riders who want to be ready for everything on race day or
  just perform a quick fix at home.
- The roll is compact, light, and easy to store in your backpack or your car.
- Great selection of BMX specific tools
- Long ball end hexagon wrench, sizes 1.5, 2, 2.5, 3, 4, 5, 6, 7, 8, 10 mm
- Cable housing cutters
- Chain wear indicator
- Set of two tire levers
- Chain tool
- Master link pliers
- Pedal wrench
- Open end wrench 8 x 10

## Roll features:

- Aluminum eyelets for mounting the wrap on a car seat headrest
- Strong Velcro® straps for secure closure
- Side pockets with full flaps for parts or additional tools
- Additional elastic straps for even more tools
- Made from coated PU material, waterproof and oil resistant

| 제품명                           | SKU      | Article            | 직경                                | 수량 |
|-------------------------------|----------|--------------------|-----------------------------------|----|
| BMX roll set                  | 629349   | 1600BMX-ROLL       |                                   | 21 |
| 툴 롤                           |          | 970ROLL            | 500 x 285                         | 1  |
| 오픈 엔드 렌치                      | D==C     | 110/1              | 8 x 10                            | 1  |
| 케이블 하우징 커터                    |          | 584/4BI-US         | 180                               | 1  |
| 체인 툴                          |          | 1647HOBBY/4P-US    |                                   | 1  |
| Pedal wrench                  |          | 1613/2DP-US        | 15                                | 1  |
| Set of two tire levers, black |          | 1657BLACK          |                                   | 1  |
| TX 프로파일 렌치                    |          | 220/7TXN           | TX 15, TX 20, TX 25               | 3  |
| 체인 웨어 인디케이터                   | <b>[</b> | 1644/4             |                                   | 1  |
| 롱 타입 헥스 렌치                    |          | 220/3L             | 1.5, 2, 2.5, 3, 4, 5, 6, 7, 8, 10 | 10 |
| Label Made for work           |          | 1843MFW-BIKE TOOLS |                                   | 1  |