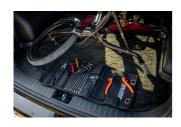

## BMX roll set

1600BMX-ROLL

## 제품 특징

- Unior's Tool Wrap is a great solution for BMX riders who want to be ready for everything on race day or
  just perform a quick fix at home.
- The roll is compact, light, and easy to store in your backpack or your car.
- Great selection of BMX specific tools
- Long ball end hexagon wrench, sizes 1.5, 2, 2.5, 3, 4, 5, 6, 7, 8, 10 mm
- Cable housing cutters
- Chain wear indicator
- Set of two tire levers
- Chain tool
- Master link pliers
- Pedal wrench
- Open end wrench 8 x 10

## Roll features:

- Aluminum eyelets for mounting the wrap on a car seat headrest
- Strong Velcro® straps for secure closure
- Side pockets with full flaps for parts or additional tools
- Additional elastic straps for even more tools
- Made from coated PU material, waterproof and oil resistant