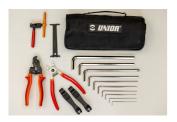

## 제품 특징

- Unior's Tool Wrap is a great solution for BMX riders who want to be ready for everything on race day or
  just perform a quick fix at home.
- The roll is compact, light, and easy to store in your backpack or your car.
- Great selection of BMX specific tools
- Long ball end hexagon wrench, sizes 1.5, 2, 2.5, 3, 4, 5, 6, 7, 8, 10 mm
- Cable housing cutters
- Chain wear indicator
- Set of two tire levers
- Chain tool
- Master link pliers
- Pedal wrench
- Open end wrench 8 x 10

## Roll features:

- Aluminum eyelets for mounting the wrap on a car seat headrest
- Strong Velcro® straps for secure closure
- Side pockets with full flaps for parts or additional tools
- Additional elastic straps for even more tools
- Made from coated PU material, waterproof and oil resistant

| 제품명                           | SKU      | Article            | 직경                                | 수량 |
|-------------------------------|----------|--------------------|-----------------------------------|----|
| BMX roll set                  | 629349   | 1600BMX-ROLL       |                                   | 21 |
| 툴 롤                           |          | 970ROLL            | 500 x 285                         | 1  |
| 오픈 엔드 렌치                      | D==C     | 110/1              | 8 x 10                            | 1  |
| 케이블 하우징 커터                    |          | 584/4BI-US         | 180                               | 1  |
| 체인 툴                          |          | 1647HOBBY/4P-US    |                                   | 1  |
| Pedal wrench                  |          | 1613/2DP-US        | 15                                | 1  |
| Set of two tire levers, black |          | 1657BLACK          |                                   | 1  |
| TX 프로파일 렌치                    |          | 220/7TXN           | TX 15, TX 20, TX 25               | 3  |
| 체인 웨어 인디케이터                   | <b>[</b> | 1644/4             |                                   | 1  |
| 롱 타입 헥스 렌치                    |          | 220/3L             | 1.5, 2, 2.5, 3, 4, 5, 6, 7, 8, 10 | 10 |
| Label Made for work           |          | 1843MFW-BIKE TOOLS |                                   | 1  |