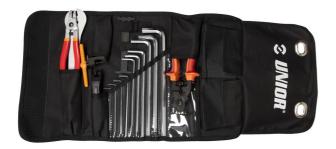

## 제품 특징

- Unior's Tool Wrap is a great solution for BMX riders who want to be ready for everything on race day or
  just perform a quick fix at home.
- The roll is compact, light, and easy to store in your backpack or your car.
- Great selection of BMX specific tools
- Long ball end hexagon wrench, sizes 1.5, 2, 2.5, 3, 4, 5, 6, 7, 8, 10 mm
- Cable housing cutters
- Chain wear indicator
- Set of two tire levers
- Chain tool
- Master link pliers
- Pedal wrench
- Open end wrench 8 x 10

## Roll features:

- Aluminum eyelets for mounting the wrap on a car seat headrest
- Strong Velcro® straps for secure closure
- Side pockets with full flaps for parts or additional tools
- Additional elastic straps for even more tools
- Made from coated PU material, waterproof and oil resistant

| 제품명                           | SKU      | Article            | 직경                                | 수량 |
|-------------------------------|----------|--------------------|-----------------------------------|----|
| BMX roll set                  | 629349   | 1600BMX-ROLL       |                                   | 21 |
| 툴 롤                           |          | 970ROLL            | 500 x 285                         | 1  |
| 오픈 엔드 렌치                      | D==C     | 110/1              | 8 x 10                            | 1  |
| 케이블 하우징 커터                    |          | 584/4BI-US         | 180                               | 1  |
| 체인 툴                          |          | 1647HOBBY/4P-US    |                                   | 1  |
| Pedal wrench                  |          | 1613/2DP-US        | 15                                | 1  |
| Set of two tire levers, black |          | 1657BLACK          |                                   | 1  |
| TX 프로파일 렌치                    |          | 220/7TXN           | TX 15, TX 20, TX 25               | 3  |
| 체인 웨어 인디케이터                   | <b>[</b> | 1644/4             |                                   | 1  |
| 롱 타입 헥스 렌치                    |          | 220/3L             | 1.5, 2, 2.5, 3, 4, 5, 6, 7, 8, 10 | 10 |
| Label Made for work           |          | 1843MFW-BIKE TOOLS |                                   | 1  |