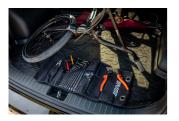

## 产品属性

- Unior's Tool Wrap is a great solution for BMX riders who want to be ready for everything on race day or just perform a quick fix at home.
- The roll is compact, light, and easy to store in your backpack or your car.
- Great selection of BMX specific tools
- Long ball end hexagon wrench, sizes 1.5, 2, 2.5, 3, 4, 5, 6, 7, 8, 10 mm
- Cable housing cutters
- Chain wear indicator
- Set of two tire levers
- Chain tool
- Master link pliers
- Pedal wrench
- Open end wrench 8 × 10

## Roll features:

- Aluminum eyelets for mounting the wrap on a car seat headrest
- Strong Velcro® straps for secure closure
- Side pockets with full flaps for parts or additional tools
- Additional elastic straps for even more tools
- Made from coated PU material, waterproof and oil resistant