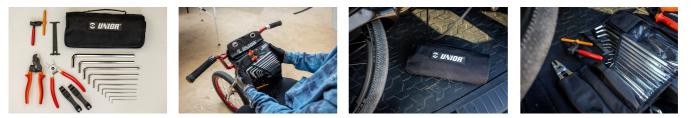

## 产品属性

- Unior's Tool Wrap is a great solution for BMX riders who want to be ready for everything on race day or just perform a quick fix at home.
- The roll is compact, light, and easy to store in your backpack or your car.
- Great selection of BMX specific tools
- Long ball end hexagon wrench, sizes 1.5, 2, 2.5, 3, 4, 5, 6, 7, 8, 10 mm
- Cable housing cutters
- Chain wear indicator
- Set of two tire levers
- Chain tool
- Master link pliers
- Pedal wrench
- Open end wrench 8 × 10

## Roll features:

- Aluminum eyelets for mounting the wrap on a car seat headrest
- Strong Velcro® straps for secure closure
- Side pockets with full flaps for parts or additional tools
- Additional elastic straps for even more tools
- Made from coated PU material, waterproof and oil resistant

• Space to fit mini pump also

| 产品名称                | SKU        | 文章                 | 尺寸                                | 数量 |
|---------------------|------------|--------------------|-----------------------------------|----|
| BMX roll set        | 629349     | 1600BMX-ROLL       |                                   | 21 |
| 工具包                 |            | 970ROLL            | 500 x 285                         | 1  |
| 开口扳手                | 9C         | 110/1              | 8 x 10                            | 1  |
| 钢丝剪                 |            | 584/4BI-US         | 180                               | 1  |
| 截链器工具,基础型           |            | 1647HOBBY/4P-US    |                                   | 1  |
| Pedal wrench        |            | 1613/2DP-US        | 15                                | 1  |
| 两根轮胎撬棒工具组,黑色        |            | 1657BLACK          |                                   | 1  |
| TX型扳手               |            | 220/7TXN           | TX 15, TX 20, TX 25               | 3  |
| 链条磨损指示器             | <u>}</u> ] | 1644/4             |                                   | 1  |
| 长柄六角扳手              |            | 220/3L             | 1.5, 2, 2.5, 3, 4, 5, 6, 7, 8, 10 | 10 |
| Label Made for work |            | 1843MFW-BIKE TOOLS |                                   | 1  |