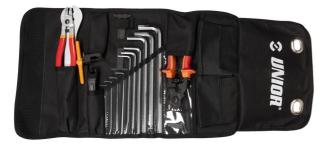

## 产品属性

- Unior's Tool Wrap is a great solution for BMX riders who want to be ready for everything on race day or just perform a quick fix at home.
- The roll is compact, light, and easy to store in your backpack or your car.
- Great selection of BMX specific tools
- Long ball end hexagon wrench, sizes 1.5, 2, 2.5, 3, 4, 5, 6, 7, 8, 10 mm
- Cable housing cutters
- Chain wear indicator
- Set of two tire levers
- Chain tool
- Master link pliers
- Pedal wrench
- Open end wrench 8 × 10

## Roll features:

- Aluminum eyelets for mounting the wrap on a car seat headrest
- Strong Velcro® straps for secure closure
- Side pockets with full flaps for parts or additional tools
- Additional elastic straps for even more tools
- Made from coated PU material, waterproof and oil resistant

• Space to fit mini pump also

| 产品名称                | SKU        | 文章                 | 尺寸                                | 数量 |
|---------------------|------------|--------------------|-----------------------------------|----|
| BMX roll set        | 629349     | 1600BMX-ROLL       |                                   | 21 |
| 工具包                 |            | 970ROLL            | 500 x 285                         | 1  |
| 开口扳手                | 9C         | 110/1              | 8 x 10                            | 1  |
| 钢丝剪                 |            | 584/4BI-US         | 180                               | 1  |
| 截链器工具,基础型           |            | 1647HOBBY/4P-US    |                                   | 1  |
| Pedal wrench        |            | 1613/2DP-US        | 15                                | 1  |
| 两根轮胎撬棒工具组,黑色        |            | 1657BLACK          |                                   | 1  |
| TX型扳手               |            | 220/7TXN           | TX 15, TX 20, TX 25               | 3  |
| 链条磨损指示器             | <u>}</u> ] | 1644/4             |                                   | 1  |
| 长柄六角扳手              |            | 220/3L             | 1.5, 2, 2.5, 3, 4, 5, 6, 7, 8, 10 | 10 |
| Label Made for work |            | 1843MFW-BIKE TOOLS |                                   | 1  |