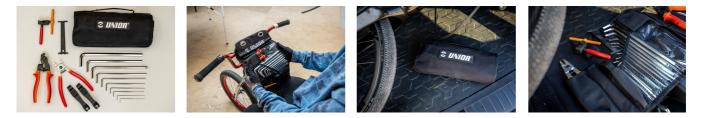

## **Product features**

- Unior's Tool Wrap is a great solution for BMX riders who want to be ready for everything on race day or just perform a quick fix at home.
- The roll is compact, light, and easy to store in your backpack or your car.
- Great selection of BMX specific tools
- Long ball end hexagon wrench, sizes 1.5, 2, 2.5, 3, 4, 5, 6, 7, 8, 10 mm
- Cable housing cutters
- Chain wear indicator
- Set of two tire levers
- Chain tool
- Master link pliers
- Pedal wrench
- Open end wrench 8 × 10

## Roll features:

- Aluminum eyelets for mounting the wrap on a car seat headrest
- Strong Velcro® straps for secure closure
- Side pockets with full flaps for parts or additional tools
- Additional elastic straps for even more tools

- Made from coated PU material, waterproof and oil resistant
- Space to fit mini pump also

| Product name                  | SKU          | Article               | Dimensions                        | Quantity |
|-------------------------------|--------------|-----------------------|-----------------------------------|----------|
| BMX roll set                  | 629349       | 1600BMX-ROLL          |                                   | 21       |
| Tool Roll                     |              | 970ROLL               | 500 x 285                         | 1        |
| Open end wrench               | 9 <u> </u> C | 110/1                 | 8 x 10                            | 1        |
| Cable housing cutters         |              | 584/4BI-US            | 180                               | 1        |
| Chain tool                    |              | 1647HOBBY/4P-US       |                                   | 1        |
| Pedal wrench                  |              | 1613/2DP-US           | 15                                | 1        |
| Set of two tire levers, black |              | 1657BLACK             |                                   | 1        |
| Wrench with TX profile        |              | 220/7TXN              | TX 15, TX 20, TX 25               | 3        |
| Chain wear indicator          | <u>}</u> ]   | 1644/4                |                                   | 1        |
| Hex wrench, long type         |              | 220/3L                | 1.5, 2, 2.5, 3, 4, 5, 6, 7, 8, 10 | 10       |
| Label Made for work           |              | 1843MFW-BIKE<br>TOOLS |                                   | 1        |