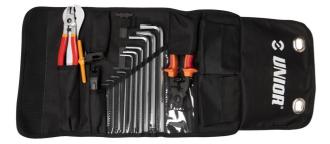

## BMX roll set

Hidden

1600BMX-ROLL

## **Product features**

- Unior's Tool Wrap is a great solution for BMX riders who want to be ready for everything on race day or just perform a quick fix at home.
- The roll is compact, light, and easy to store in your backpack or your car.
- Great selection of BMX specific tools
- Long ball end hexagon wrench, sizes 1.5, 2, 2.5, 3, 4, 5, 6, 7, 8, 10 mm
- Cable housing cutters
- Chain wear indicator
- Set of two tire levers
- Chain tool
- Master link pliers
- Pedal wrench
- Open end wrench 8 × 10

## Roll features:

- Aluminum eyelets for mounting the wrap on a car seat headrest
- Strong Velcro® straps for secure closure
- Side pockets with full flaps for parts or additional tools
- Additional elastic straps for even more tools

- Made from coated PU material, waterproof and oil resistant
- Space to fit mini pump also

| Product name                  | SKU          | Article               | Dimensions                        | Quantity |
|-------------------------------|--------------|-----------------------|-----------------------------------|----------|
| BMX roll set                  | 629349       | 1600BMX-ROLL          |                                   | 21       |
| Tool Roll                     |              | 970ROLL               | 500 x 285                         | 1        |
| Open end wrench               | 9 <u> </u> C | 110/1                 | 8 x 10                            | 1        |
| Cable housing cutters         |              | 584/4BI-US            | 180                               | 1        |
| Chain tool                    |              | 1647HOBBY/4P-US       |                                   | 1        |
| Pedal wrench                  |              | 1613/2DP-US           | 15                                | 1        |
| Set of two tire levers, black |              | 1657BLACK             |                                   | 1        |
| Wrench with TX profile        |              | 220/7TXN              | TX 15, TX 20, TX 25               | 3        |
| Chain wear indicator          | <u>}</u> ]   | 1644/4                |                                   | 1        |
| Hex wrench, long type         |              | 220/3L                | 1.5, 2, 2.5, 3, 4, 5, 6, 7, 8, 10 | 10       |
| Label Made for work           |              | 1843MFW-BIKE<br>TOOLS |                                   | 1        |