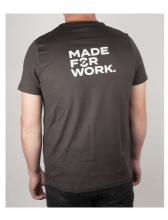

## 产品属性

• A classic mid-weight Tee made from 100% cotton with short sleeves and a crew neck. Grey with contrasting white printing – Unior logo on the front and Made For Work on the back.

1

•

• Simple, clean and timeless.