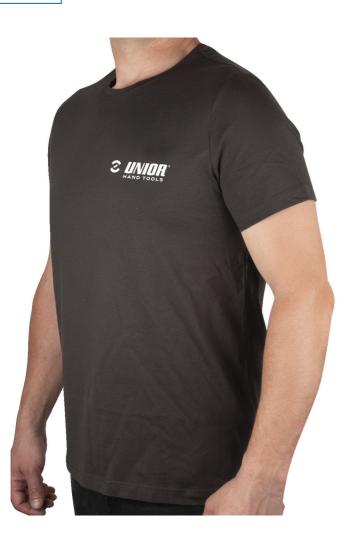

## 产品属性

• A classic mid-weight Tee made from 100% cotton with short sleeves and a crew neck. Grey with contrasting white printing – Unior logo on the front and Made For Work on the back.

1

•

• Simple, clean and timeless.