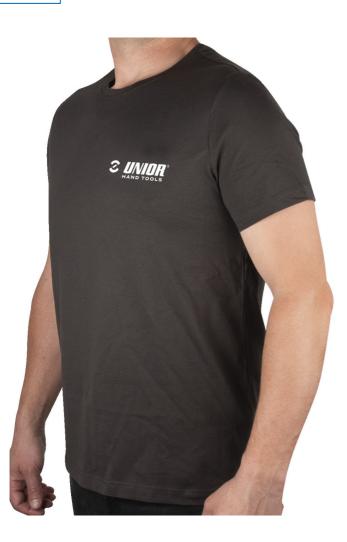

## **Product features**

• A classic mid-weight Tee made from 100% cotton with short sleeves and a crew neck. Grey with contrasting white printing – Unior logo on the front and Made For Work on the back.