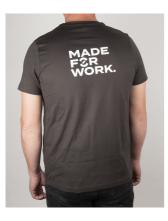

## **Product features**

• A classic mid-weight Tee made from 100% cotton with short sleeves and a crew neck. Grey with contrasting white printing – Unior logo on the front and Made For Work on the back.