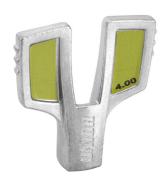

### 제품 특징

The large wings allow precise and comfortable use while the spoke nipple is held in all 4 flats for secure operation.

- Die cast zinc alloy
- Zinc coated
- Ergonomic design
- Holds spoke nipple on all 4 flats
- Size 3.30 designed to work with 3.30 and 3.23 size spoke nipples
- Color coded sizes