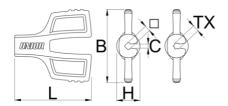

|        |      | 0 | L    | C   | H    | В    |    |
|--------|------|---|------|-----|------|------|----|
| 629293 | 3,3  |   | 45.8 | 2.5 | 11.1 | 43.3 | 29 |
| 629294 | 3,45 |   | 45.8 | 2.5 | 11.1 | 44.3 | 29 |

|        |   | 0    | L    | C   | Н    | В    | •  |
|--------|---|------|------|-----|------|------|----|
| 629295 |   | TX20 | 45.8 |     | 11.1 | 45.3 | 29 |
| 629498 | 4 |      | 45.8 | 2.5 | 11.1 | 44.3 | 29 |