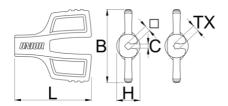

|        |      | 0 | L    | C   | H    | В    |    |
|--------|------|---|------|-----|------|------|----|
| 629293 | 3,3  |   | 45.8 | 2.5 | 11.1 | 43.3 | 29 |
| 629294 | 3,45 |   | 45.8 | 2.5 | 11.1 | 44.3 | 29 |

|        |   | 0    | L    | C   | Н    | В    |    |
|--------|---|------|------|-----|------|------|----|
| 629295 |   | TX20 | 45.8 |     | 11.1 | 45.3 | 29 |
| 629498 | 4 |      | 45.8 | 2.5 | 11.1 | 44.3 | 29 |

<sup>\*</sup> Images of products are symbolic. All dimensions are in mm, and weight in grams. All listed dimensions may vary in tolerance.