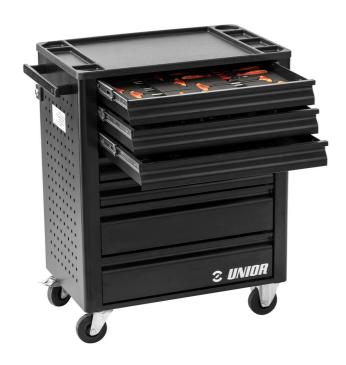

## **Product features**

- Containing a curated selection of the most used tools for your workshop, shows and events.
- Featuring 7 drawers of tools all held in laser cut foam trays and an additional 8th deep drawer for storage of workshop essentials.

## Carriage features:

- Material: 1.2mm thick Premium PLUS sheet metal
- Possibility to add accessories
- Blind nuts for fixing accessories are mounted to the carriage
- Static load capacity of carriage without casters: 1600kg
- Dynamic load capacity of carriages: 300 kg
- Maximum capacity of each drawer: 45kg
- 8 drawers (7x L 563 x W 365 x H 70mm, 1x L 563 x W 383 x H 150mm)

- Basic dimensions with handle and casters L 800 x W 440 x H 923mm
- Total volume of drawers: 135 litres
- Drawers are compatible with SOS tool trays 1/3, 2/3, 3/3
- Left and right side are perforated
- Includes 10 hooks dimension 50mm
- ABS plate on the top of the carriage