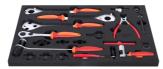

| 153      |
| Bike tool set in tool tray |        | 1600SOS13-US   |             | 1        |
| Bike tool set in tool tray |        | 1600SOS14-US   |             | 1        |
| Bike tool set in tool tray |        | 1600SOS15-US   |             | 1        |
| Bike tool set in tool tray |        | 1600SOS16-US   |             | 1        |
| Bike tool set in tool tray |        | 1600SOS17-US   |             | 1        |
| Bike tool set in tool tray |        | 1600SOS18-US   |             | 1        |
| Bike tool set in tool tray |        | 1600SOS19-US   |             | 1        |
| Alet arabası Avrupa stili  |        | 940E4/1L-BLACK | 770x448x895 | 1        |

<sup>\*</sup> Ürünlerin resimleri semboliktir. Bütün boyutlar mm ve ağırlık gram cinsindendir.

## Usage (pictures)