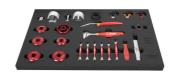

| 153      |
| Bike tool set in tool tray |        | 1600SOS13-US   |             | 1        |
| Bike tool set in tool tray |        | 1600SOS14-US   |             | 1        |
| Bike tool set in tool tray |        | 1600SOS15-US   |             | 1        |
| Bike tool set in tool tray |        | 1600SOS16-US   |             | 1        |
| Bike tool set in tool tray |        | 1600SOS17-US   |             | 1        |
| Bike tool set in tool tray |        | 1600SOS18-US   |             | 1        |
| Bike tool set in tool tray |        | 1600SOS19-US   |             | 1        |
| Alet arabası Avrupa stili  |        | 940E4/1L-BLACK | 770x448x895 | 1        |

<sup>\*</sup> Ürünlerin resimleri semboliktir. Bütün boyutlar mm ve ağırlık gram cinsindendir.

## Usage (pictures)