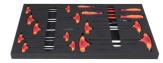

153      |
| Bike tool set in tool tray |        | 1600SOS13-US   |             | 1        |
| Bike tool set in tool tray |        | 1600SOS14-US   |             | 1        |
| Bike tool set in tool tray |        | 1600SOS15-US   |             | 1        |
| Bike tool set in tool tray |        | 1600SOS16-US   |             | 1        |
| Bike tool set in tool tray |        | 1600SOS17-US   |             | 1        |
| Bike tool set in tool tray |        | 1600SOS18-US   |             | 1        |
| Bike tool set in tool tray |        | 1600SOS19-US   |             | 1        |
| Alet arabası Avrupa stili  |        | 940E4/1L-BLACK | 770x448x895 | 1        |

<sup>\*</sup> Ürünlerin resimleri semboliktir. Bütün boyutlar mm ve ağırlık gram cinsindendir.

## Usage (pictures)