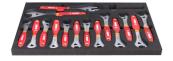

| 153      |
| Bike tool set in tool tray |        | 1600SOS13-US   |             | 1        |
| Bike tool set in tool tray |        | 1600SOS14-US   |             | 1        |
| Bike tool set in tool tray |        | 1600SOS15-US   |             | 1        |
| Bike tool set in tool tray |        | 1600SOS16-US   |             | 1        |
| Bike tool set in tool tray |        | 1600SOS17-US   |             | 1        |
| Bike tool set in tool tray |        | 1600SOS18-US   |             | 1        |
| Bike tool set in tool tray |        | 1600SOS19-US   |             | 1        |
| Alet arabası Avrupa stili  |        | 940E4/1L-BLACK | 770x448x895 | 1        |

<sup>\*</sup> Ürünlerin resimleri semboliktir. Bütün boyutlar mm ve ağırlık gram cinsindendir.

## Usage (pictures)