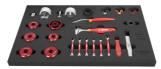

| Naziv proizvoda               | SKU    | Članak         | Standardi   | Količina |
|-------------------------------|--------|----------------|-------------|----------|
| Letak biciklistički alati     | 629226 | 1600N1-US      |             | 153      |
| Bike tool set in tool tray    |        | 1600SOS13-US   |             | 1        |
| Bike tool set in tool tray    |        | 1600SOS14-US   |             | 1        |
| Bike tool set in tool tray    |        | 1600SOS15-US   |             | 1        |
| Bike tool set in tool tray    |        | 1600SOS16-US   |             | 1        |
| Bike tool set in tool tray    |        | 1600SOS17-US   |             | 1        |
| Bike tool set in tool tray    |        | 1600SOS18-US   |             | 1        |
| Bike tool set in tool tray    |        | 1600SOS19-US   |             | 1        |
| Kolica za alat Eurostyle crna |        | 940E4/1L-BLACK | 770x448x895 | 1        |