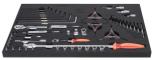

| Naziv proizvoda               | SKU    | Članak         | Standardi   | Količina |
|-------------------------------|--------|----------------|-------------|----------|
| Letak biciklistički alati     | 629226 | 1600N1-US      |             | 153      |
| Bike tool set in tool tray    |        | 1600SOS13-US   |             | 1        |
| Bike tool set in tool tray    |        | 1600SOS14-US   |             | 1        |
| Bike tool set in tool tray    |        | 1600SOS15-US   |             | 1        |
| Bike tool set in tool tray    |        | 1600SOS16-US   |             | 1        |
| Bike tool set in tool tray    |        | 1600SOS17-US   |             | 1        |
| Bike tool set in tool tray    |        | 1600SOS18-US   |             | 1        |
| Bike tool set in tool tray    |        | 1600SOS19-US   |             | 1        |
| Kolica za alat Eurostyle crna |        | 940E4/1L-BLACK | 770x448x895 | 1        |