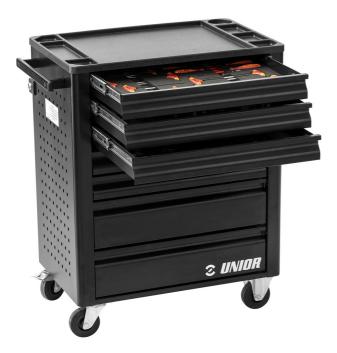

## Atributi proizvoda

- Containing a curated selection of the most used tools for your workshop, shows and events.
- Featuring 7 drawers of tools all held in laser cut foam trays and an additional 8th deep drawer for storage of workshop essentials.

## Carriage features:

- Material: 1.2mm thick Premium PLUS sheet metal
- Possibility to add accessories
- Blind nuts for fixing accessories are mounted to the carriage
- Static load capacity of carriage without casters: 1600kg
- Dynamic load capacity of carriages: 300 kg
- Maximum capacity of each drawer: 45kg
- 8 drawers (7x L 563 x W 365 x H 70mm, 1x L 563 x W 383 x H 150mm)

- Basic dimensions with handle and casters L 800 x W 440 x H 923mm
- Total volume of drawers: 135 litres
- Drawers are compatible with SOS tool trays 1/3, 2/3, 3/3
- Left and right side are perforated
- Includes 10 hooks dimension 50mm
- ABS plate on the top of the carriage