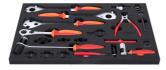

| Naziv proizvoda               | SKU    | Članak         | Standardi   | Količina |
|-------------------------------|--------|----------------|-------------|----------|
| Letak biciklistički alati     | 629226 | 1600N1-US      |             | 153      |
| Bike tool set in tool tray    |        | 1600SOS13-US   |             | 1        |
| Bike tool set in tool tray    |        | 1600SOS14-US   |             | 1        |
| Bike tool set in tool tray    |        | 1600SOS15-US   |             | 1        |
| Bike tool set in tool tray    |        | 1600SOS16-US   |             | 1        |
| Bike tool set in tool tray    |        | 1600SOS17-US   |             | 1        |
| Bike tool set in tool tray    |        | 1600SOS18-US   |             | 1        |
| Bike tool set in tool tray    |        | 1600SOS19-US   |             | 1        |
| Kolica za alat Eurostyle crna |        | 940E4/1L-BLACK | 770x448x895 | 1        |