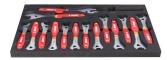

| Naziv proizvoda               | SKU    | Članak         | Standardi   | Količina |
|-------------------------------|--------|----------------|-------------|----------|
| Letak biciklistički alati     | 629226 | 1600N1-US      |             | 153      |
| Bike tool set in tool tray    |        | 1600SOS13-US   |             | 1        |
| Bike tool set in tool tray    |        | 1600SOS14-US   |             | 1        |
| Bike tool set in tool tray    |        | 1600SOS15-US   |             | 1        |
| Bike tool set in tool tray    |        | 1600SOS16-US   |             | 1        |
| Bike tool set in tool tray    |        | 1600SOS17-US   |             | 1        |
| Bike tool set in tool tray    |        | 1600SOS18-US   |             | 1        |
| Bike tool set in tool tray    |        | 1600SOS19-US   |             | 1        |
| Kolica za alat Eurostyle crna |        | 940E4/1L-BLACK | 770x448x895 | 1        |