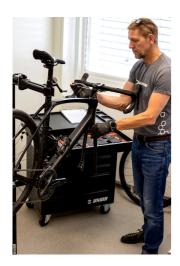

tool tray        |        | 1600SOS13-US   |             | 1        |
| Bike tool set in tool tray        |        | 1600SOS14-US   |             | 1        |
| Bike tool set in tool tray        |        | 1600SOS15-US   |             | 1        |
| Bike tool set in tool tray        |        | 1600SOS16-US   |             | 1        |
| Bike tool set in tool tray        |        | 1600SOS17-US   |             | 1        |
| Bike tool set in tool tray        |        | 1600SOS18-US   |             | 1        |
| Bike tool set in tool tray        |        | 1600SOS19-US   |             | 1        |
| Kolica za alat Eurostyle          |        | 940E4/1L-BLACK | 770x448x895 | 1        |

<sup>\*</sup> Slike proizvoda su simbolične. Sve dimenzije su u mm, masa je u g.

## Upotreba (pictures)