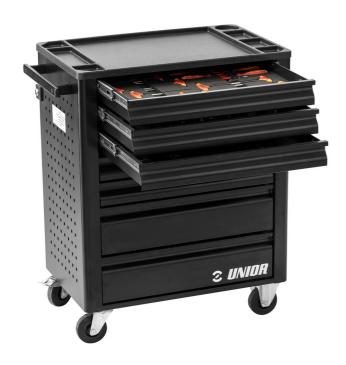

## Atributi proizvoda

- Containing a curated selection of the most used tools for your workshop, shows and events.
- Featuring 7 drawers of tools all held in laser cut foam trays and an additional 8th deep drawer for storage of workshop essentials.

## Carriage features:

- Material: 1.2mm thick Premium PLUS sheet metal
- Possibility to add accessories
- Blind nuts for fixing accessories are mounted to the carriage
- Static load capacity of carriage without casters: 1600kg
- Dynamic load capacity of carriages: 300 kg
- Maximum capacity of each drawer: 45kg
- 8 drawers (7x L 563 x W 365 x H 70mm, 1x L 563 x W 383 x H 150mm)

- Basic dimensions with handle and casters L 800 x W 440 x H 923mm
- Total volume of drawers: 135 litres
- Drawers are compatible with SOS tool trays 1/3, 2/3, 3/3
- Left and right side are perforated
- Includes 10 hooks dimension 50mm
- ABS plate on the top of the carriage