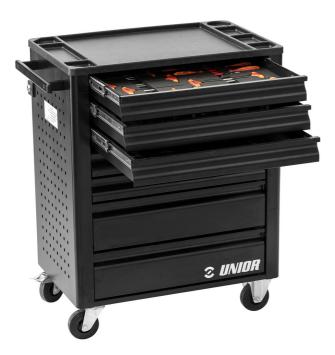

## Professional Mechanic Tool Carriage

Hidden

1600N1-US

## **Product features**

- Containing a curated selection of the most used tools for your workshop, shows and events.
- Featuring 7 drawers of tools all held in laser cut foam trays and an additional 8th deep drawer for storage of workshop essentials.

## Carriage features:

- Material: 1.2mm thick Premium PLUS sheet metal
- Possibility to add accessories
- Blind nuts for fixing accessories are mounted to the carriage
- Static load capacity of carriage without casters: 1600kg
- Dynamic load capacity of carriages: 300 kg
- Maximum capacity of each drawer: 45kg
- 8 drawers (7x L 563 x W 365 x H 70mm, 1x L 563 x W 383 x H 150mm)

- Basic dimensions with handle and casters L 800 x W 440 x H 923mm
- Total volume of drawers: 135 litres
- Drawers are compatible with SOS tool trays 1/3, 2/3, 3/3
- Left and right side are perforated
- Includes 10 hooks dimension 50mm
- ABS plate on the top of the carriage